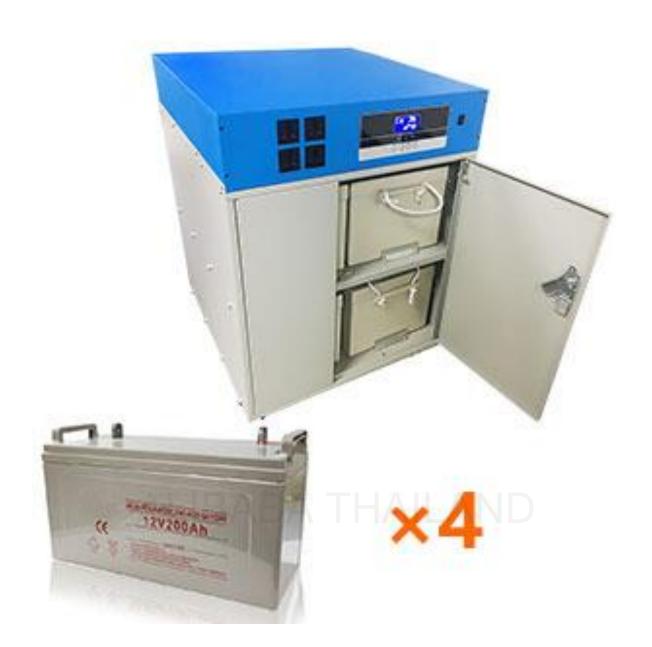

Integrated, high-capacity batteries, making transport and installation much easier. installation.

Additional external batteries can be added as required.

And for the same capacity, gel batteries cost less than lithium batteries.

#### **INTEGRATED GEL BATTERY**

- $\bigstar$  The solar battery energy storage system uses conventional gel batteries to store electricity
- ★ Gel batteries will be relatively more stable than lithium batteries
- ★ And for the same capacity, the cost of gel batteries is lower than that of lithium batteries
- ★ The solar battery energy storage system is also well received by many customers because of its high cost effect
- ★ You can continue to use the external battery as required