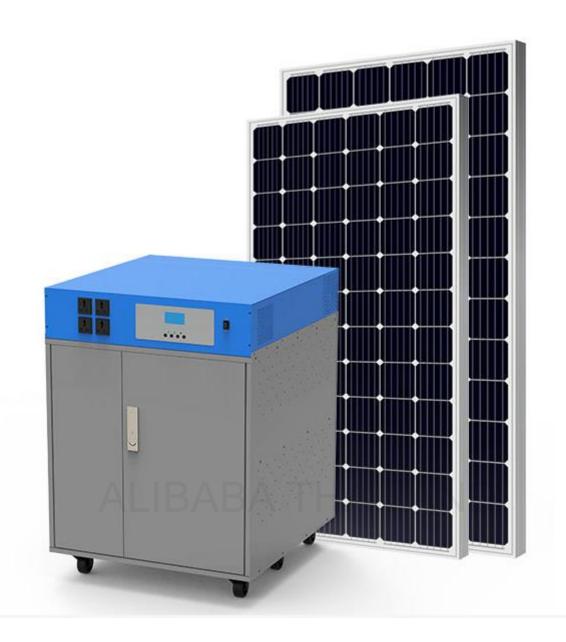

## **SMART HYBRID SOLAR SYSTEM**

It's a multifunctional inverter/charger/solar system, combining the functions of an inverter inverter, solar charger and battery charger to provide uninterruptible power support portable size.

# PRODUCT PARAMETER

Rated power: 230Vac / 3200W

Battery voltage: 24V

Input frequency: 50Hz / 60Hz (automatic detection)

Output wave : Pure sine wave

Built-in battery specification: 4pcs 250AH GEL battery

Max. PV power: 4000W

PV array MPPT voltage range: 120 ~ 450Vdc

Heat dissipation / cooling : Temperature control by intelligent extraction fan

External size : W \* D \* H (mm) : 580 \* 610 \* 780mm

Rated power: 230Vac / 5000W

Battery voltage: 48V

Input frequency: 50Hz / 60Hz (automatic detection)

Output wave : Pure sine wave

Built-in battery specification: 4pcs 250AH GEL battery

Max. PV power: 4000W / 5000W (option)

PV array MPPT voltage range: 120 ~ 450Vdc

Heat dissipation / cooling : Temperature control by intellig extraction fan

External size : W \* D \* H (mm) : 580 \* 610 \* 780mm