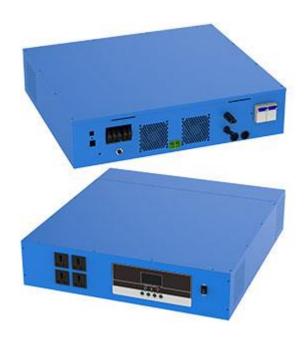

## MPPT CONTROLLER-INVERTER

- ★ Pure sine wave inverter
- ★ LCD touchscreen
- ★ Controller, inverter and battery are all integrated
- ★ Make future maintenance and management more convenient
- ★ Integrated MPPT charger
- ★ WIFI / GPRS control
- ★ Over 10 years' warranty