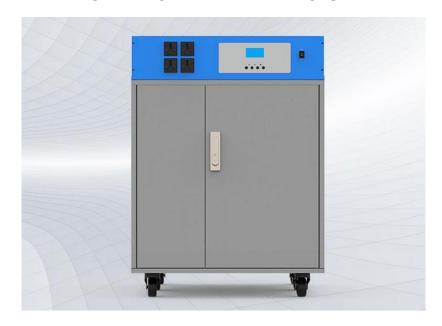

- ★ All-in-one design
- ★ No installation
- ★ Using directly

## **INVERTER + BATTERY**

- ★ split in two
- ★ Integrated integration of high-capacity batteries and MPPT inverter-controller
- ★ Lasts up to 8 years
- ★ The integrated solar energy storage cabinet system
- ★ Requires no complicated wiring
- ★ Easier and more convenient to use