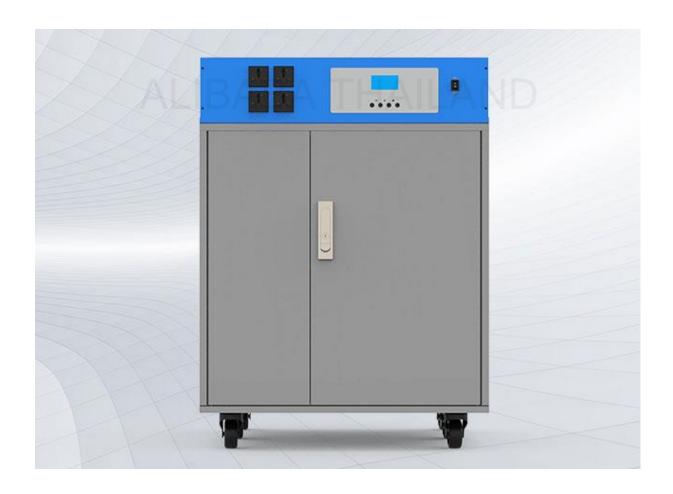

- ★ All-in-one design
- ★ No installation
- ★ Using directly

## **INVERTER + BATTERY**

- ★ split in two
- ★ Integrated integration of high-capacity batteries and MPPT inverter-controller
- ★ Lasts up to 8 years
- ★ The integrated solar energy storage cabinet system
- ★ Requires no complicated wiring
- ★ Easier and more convenient to use

# **FACILE À INSTALLER ET À TRANSPORTER**

- ★ The integrated solar energy storage cabinet system
- ★ Requires no complicated wiring
- ★ Easier and more convenient to use
- $\star$  The solar energy storage cabinet system can be used as long as it is connected to the solar panel
- ★ Designed with wheels, convenient for movement and transport
- ★ Flexible adjustment of installation position