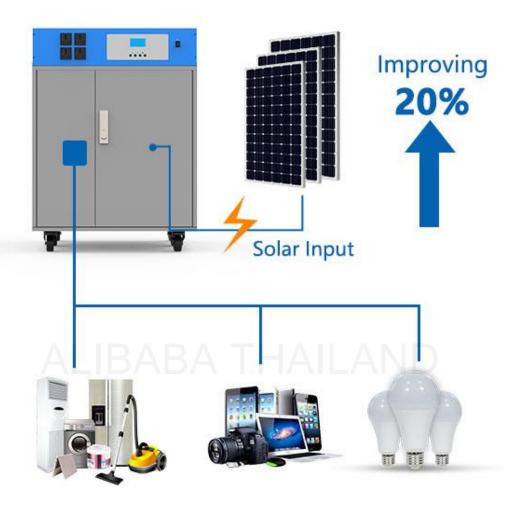

#### **WIRING DIAGRAM**

Simple interface design, easy installation, multiple output functions for options, more convenient to use.

Independent research and development of the MPPT controller solution, one step to use.

# **SCHEMATIC DIAGRAM**

We can develop a scientific solution based on each customer's specific situation.