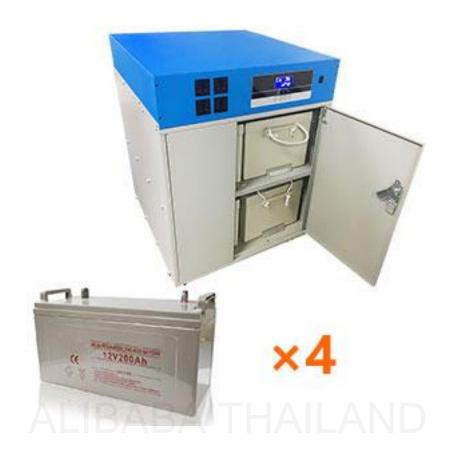

Integrated, high-capacity batteries, making transport and installation much easier. installation.

Additional external batteries can be added as required.

And for the same capacity, gel batteries cost less than lithium batteries.

# PRODUCT PARAMETER

Rated power: 230Vac / 3200W

Battery voltage: 24V

Input frequency: 50Hz / 60Hz (automatic detection)

Output wave : Pure sine wave

Built-in battery specification: 4pcs 250AH GEL battery

Max. PV power: 4000W

#### **INTEGRATED GEL BATTERY**

- $\bigstar$  The solar battery energy storage system uses conventional gel batteries to store electricity
- ★ Gel batteries will be relatively more stable than lithium batteries
- ★ And for the same capacity, the cost of gel batteries is lower than that of lithium batteries
- ★ The solar battery energy storage system is also well received by many customers because of its high cost effect
- ★ You can continue to use the external battery as required