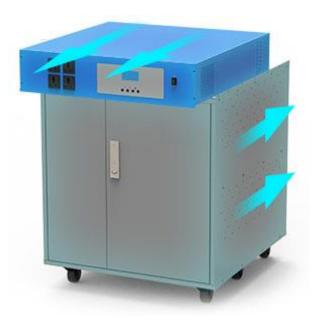

## **INVERTER + BATTERY**

- ★ split in two
- ★ Integrated integration of high-capacity batteries and MPPT inverter-controller
- ★ Lasts up to 8 years
- ★ The integrated solar energy storage cabinet system
- ★ Requires no complicated wiring
- ★ Easier and more convenient to use

# **FACILE À INSTALLER ET À TRANSPORTER**

- ★ The integrated solar energy storage cabinet system
- ★ Requires no complicated wiring
- ★ Easier and more convenient to use
- $\star$  The solar energy storage cabinet system can be used as long as it is connected to the solar panel
- ★ Designed with wheels, convenient for movement and transport
- ★ Flexible adjustment of installation position