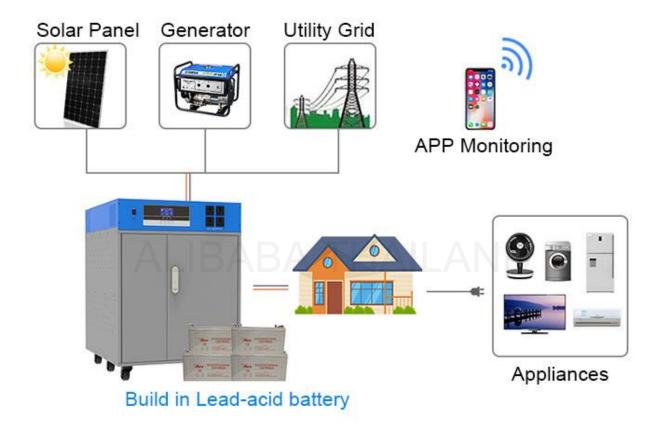

#### **WIRING DIAGRAM**

Simple interface design, easy installation, multiple output functions for options, more convenient to use.

Independent research and development of the MPPT controller solution, one step to use.

# **SCHEMATIC DIAGRAM**

We can develop a scientific solution based on each customer's specific situation.