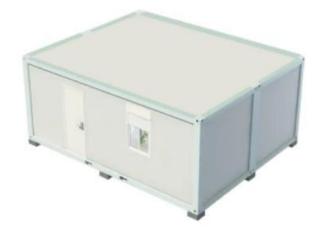

# EASYPACK 15 m<sup>2</sup>

Easy unpacking and assembly!

## Flexibility

- EasyPack container house is a modular structure that can be built quickly and easily.
- It is lightweight, airtight, and shock-resistant. The structure allows for unlimited compounding in both the longitudinal and transverse directions. It is a cost-effective and flexible way to build a home.
- It is also highly insulated and water-proof, which means it will not let in any moisture. Expandable container house can also be combined together to form a larger structure if needed.