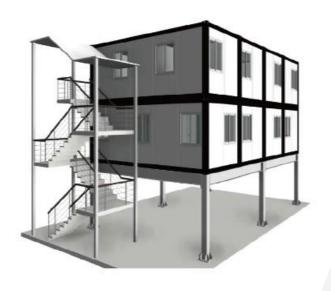

#### Modulable

PTH container units are modular with the use of steel structural frame and thermal resistant material. This energy efficient product is commonly used in Construction camp site, Public building, Residential units and Special application areas.

PTH has upgraded the current version of container modules - all the components of the new version of container modules are made from standard and automatic production procedure. Installation procedure of the upgraded version containers are easy and reduces the on-site labor requirement.