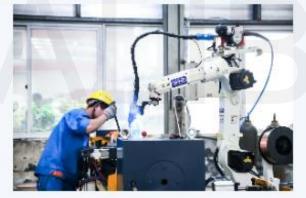

#### Automatic robot welding:

All of our frames are made automatically by robots which keep the high precision and quick making speed .Our monthly delivery can reach 2000sets