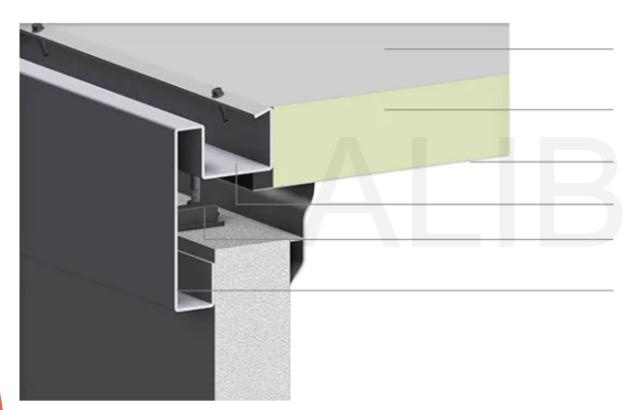

#### Integral foam roof to prevent water penetration.

## Waterproofing

0.45mm colored steel sheet, color is optional, Aluminized zinc galvanized AZ50g/m2+PE baking finish15/5um

70mmPU foaming roof, PU density 45kg/m3

0.40mm colored steel sheet, color is milky white, Aluminized Zinc galvanized 50g/m2+PE baking finish15/5um.

Roof drainage channel, width is 71mm, column organized drainage

Wall panel clip

Container top main beam section height is 160mm, profile is 3.0mm,Q355

Permitted loading: 1.50KN/m2

K value(Thermal conductivity): 0.024W/mK

R value(Thermal Resistance): 2.92 m2K/W