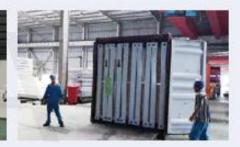

#### Conditionnement

#### OPTION1:

Container size:

6000mm\*2438mm\*2591mm

Package method: flat pack

Loading Qty: 10 units per 40ft HQ