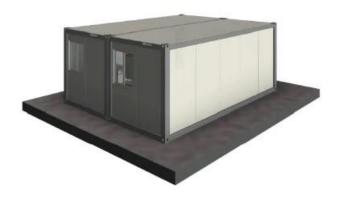

#### Modulable

PTH container units are modular with the use of steel structural frame and thermal resistant material. This energy efficient product is commonly used in Construction camp site, Public building, Residential units and Special application areas.

PTH has upgraded the current version of container modules - all the components of the new version of container modules are made from standard and automatic production procedure. Installation procedure of the upgraded version containers are easy and reduces the on-site labor requirement.