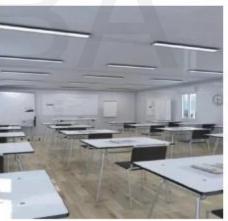

ng circuit,

1pc x1P socket circuit





## Specifications

#### Automatic robot welding:

All of our frames are made automatically by robots which keep the high precision and quick making speed .Our monthly delivery can reach 2000sets









#### Modulable

PTH container units are modular with the use of steel structural frame and thermal resistant material. This energy efficient product is commonly used in Construction camp site, Public building, Residential units and Special application areas.

PTH has upgraded the current version of container modules - all the components of the new version of container modules are made from standard and automatic production procedure. Installation procedure of the upgraded version containers are easy and reduces the on-site labor requirement.











# Some examples

















# **Options**

Choose the colour, floor covering, insulation.



#### Conditionnement

#### OPTION1:

Container size:

6000mm\*2438mm\*2591mm

Package method: flat pack

Loading Qty: 10 units per 40ft HQ