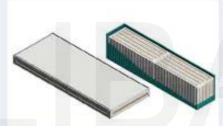

#### Modulable

PTH container units are modular with the use of steel structural frame and thermal resistant material. This energy efficient product is commonly used in Construction camp site, Public building, Residential units and Special application areas.

PTH has upgraded the current version of container modules - all the components of the new version of container modules are made from standard and automatic production procedure. Installation procedure of the upgraded version containers are easy and reduces the on-site labor requirement.











# Some examples

















# **Options**

Choose the colour, floor covering, insulation.



#### Conditionnement

#### OPTION1:

Container size:

6000mm\*2438mm\*2591mm

Package method: flat pack

Loading Qty: 10 units per 40ft HQ