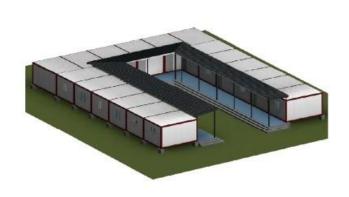

circuit





## Specifications

#### Automatic robot welding:

All of our frames are made automatically by robots which keep the high precision and quick making speed .Our monthly delivery can reach 2000sets









#### Modulable

PTH container units are modular with the use of steel structural frame and thermal resistant material. This energy efficient product is commonly used in Construction camp site, Public building, Residential units and Special application areas.

PTH has upgraded the current version of container modules - all the components of the new version of container modules are made from standard and automatic production procedure. Installation procedure of the upgraded version containers are easy and reduces the on-site labor requirement.











# Some examples

















# **Options**

Choose the colour, floor covering, insulation.



#### Conditionnement

#### OPTION1:

Container size:

6000mm\*2438mm\*2591mm

Package method: flat pack

Loading Qty: 10 units per 40ft HQ