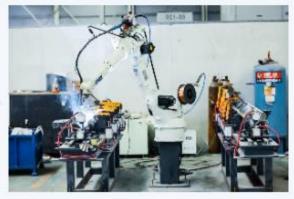

#### Automatic robot welding:

All of our frames are made automatically by robots which keep the high precision and quick making speed .Our monthly delivery can reach 2000sets