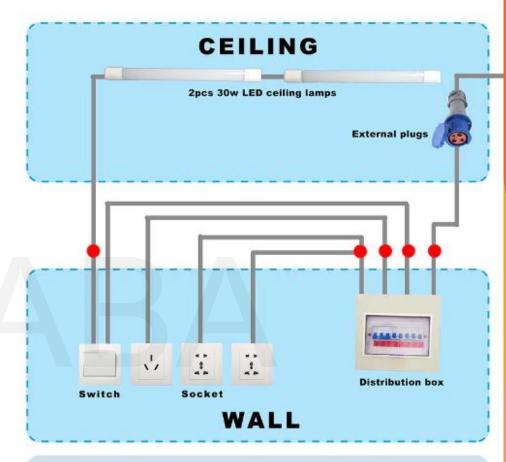

#### **Electricty Standard:**

LED ceiling lamp: 2pcs x 30w LED ceiling lamps i

L=1200mm

Switch: 1pc xsingle control switch (national standard rocker single

control)

Socket: 2pcsx10A sockets - 1pc x32A 3-level outdoor waterproof inlet

socket. Option: adding air conditioner socket

Distribution box: 1pcx 8-circuit power distribution box · built-in 1pc x2P32A

total circuit breaker

(with leakage protection) .

1pcx 1P lighting circuit,

1pc x1P socket circuit