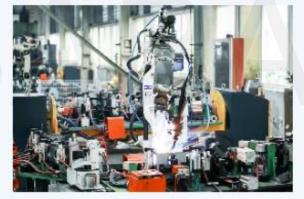

#### Automatic robot welding:

All of our frames are made automatically by robots which keep the high precision and quick making speed .Our monthly delivery can reach 2000sets