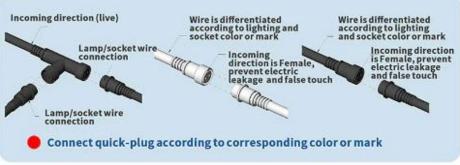

#### **Electricty Standard:**

LED ceiling lamp: 2pcs x 30w LED ceiling lamps i

L=1200mm

Switch: 1pc xsingle control switch (national standard rocker single

control)

Socket: 2pcsx10A sockets - 1pc x32A 3-level outdoor waterproof inlet

socket. Option: adding air conditioner socket

Distribution box: 1pcx 8-circuit power distribution box · built-in 1pc x2P32A

total circuit breaker

(with leakage protection) .

1pcx 1P lighting circuit,

1pc x1P socket circuit