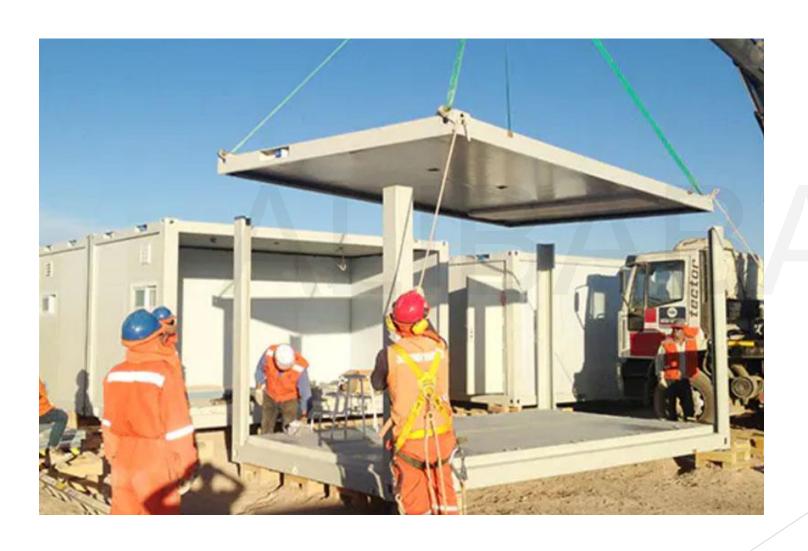

#### Automatic robot welding:

All of our frames are made automatically by robots which keep the high precision and quick making speed .Our monthly delivery can reach 2000sets

#### Modulable

PTH container units are modular with the use of steel structural frame and thermal resistant material. This energy efficient product is commonly used in Construction camp site, Public building, Residential units and Special application areas.

PTH has upgraded the current version of container modules - all the components of the new version of container modules are made from standard and automatic production procedure. Installation procedure of the upgraded version containers are easy and reduces the on-site labor requirement.