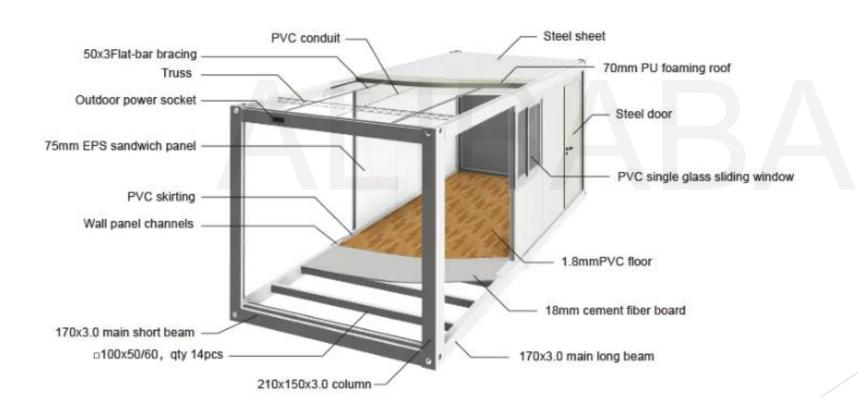

#### Structure

#### Integral foam roof to prevent water penetration.

## Waterproofing

0.45mm colored steel sheet, color is optional, Aluminized zinc galvanized AZ50g/m2+PE baking finish15/5um

70mmPU foaming roof, PU density 45kg/m3

0.40mm colored steel sheet, color is milky white, Aluminized Zinc galvanized 50g/m2+PE baking finish15/5um.

Roof drainage channel, width is 71mm, column organized drainage

Wall panel clip

Container top main beam section height is 160mm, profile is 3.0mm,Q355

Permitted loading: 1.50KN/m2

K value(Thermal conductivity): 0.024W/mK

R value(Thermal Resistance): 2.92 m2K/W

#### **Electricty Standard:**

LED ceiling lamp: 2pcs x 30w LED ceiling lamps i

L=1200mm

Switch: 1pc xsingle control switch (national standard rocker single

control)

Socket: 2pcsx10A sockets - 1pc x32A 3-level outdoor waterproof inlet

socket. Option: adding air conditioner socket

Distribution box: 1pcx 8-circuit power distribution box · built-in 1pc x2P32A

total circuit breaker

(with leakage protection) .

1pcx 1P lighting circuit,

1pc x1P socket circuit