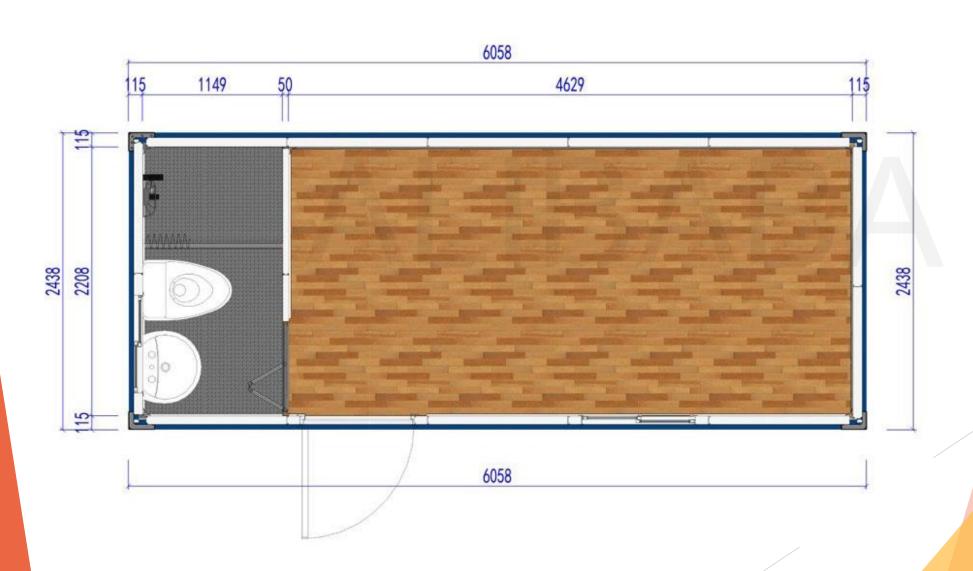

# EASYPACK 15 m<sup>2</sup>

Easy unpacking and assembly!

## Flexibility

- EasyPack container house is a modular structure that can be built quickly and easily.
- It is lightweight, airtight, and shock-resistant. The structure allows for unlimited compounding in both the longitudinal and transverse directions. It is a cost-effective and flexible way to build a home.
- It is also highly insulated and water-proof, which means it will not let in any moisture. Expandable container house can also be combined together to form a larger structure if needed.

#### Structure



## Plan



# EasyPack Types:

With or without bathroom



#### Integral foam roof to prevent water penetration.



## Waterproofing



0.45mm colored steel sheet, color is optional, Aluminized zinc galvanized AZ50g/m2+PE baking finish15/5um

70mmPU foaming roof, PU density 45kg/m3

0.40mm colored steel sheet, color is milky white, Aluminized Zinc galvanized 50g/m2+PE baking finish15/5um.

Roof drainage channel, width is 71mm, column organized drainage

Wall panel clip

Container top main beam section height is 160mm, profile is 3.0mm,Q355

Permitted loading: 1.50KN/m2

K value(Thermal conductivity): 0.024W/mK

R value(Thermal Resistance): 2.92 m2K/W

#### **Electricty Standard:**

LED ceiling lamp: 2pcs x 30w LED ceiling lamps i

L=1200mm

Switch: 1pc xsingle control switch (national standard rocke