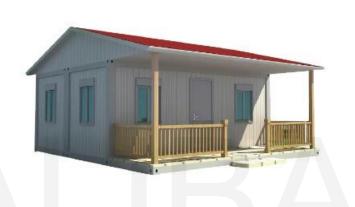

# EASYPACK 15 m<sup>2</sup>

Easy unpacking and assembly!

## Flexibility

- EasyPack container house is a modular structure that can be built quickly and easily.
- It is lightweight, airtight, and shock-resistant. The structure allows for unlimited compounding in both the longitudinal and transverse directions. It is a cost-effective and flexible way to build a home.
- It is also highly insulated and water-proof, which means it will not let in any moisture. Expandable container house can also be combined together to form a larger structure if needed.

# EasyPack Types:

With or without bathroom