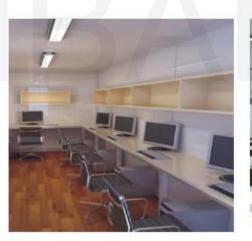

ting circuit,

1pc x1P socket circuit





## Specifications

#### Automatic robot welding:

All of our frames are made automatically by robots which keep the high precision and quick making speed .Our monthly delivery can reach 2000sets









#### Modulable

PTH container units are modular with the use of steel structural frame and thermal resistant material. This energy efficient product is commonly used in Construction camp site, Public building, Residential units and Special application areas.

PTH has upgraded the current version of container modules - all the components of the new version of container modules are made from standard and automatic production procedure. Installation procedure of the upgraded version containers are easy and reduces the on-site labor requirement.











# Some examples

















# **Options**

Choose the colour, floor covering, insulation.



#### Conditionnement

#### OPTION1:

Container size:

6000mm\*2438mm\*2591mm

Package method: flat pack

Loading Qty: 10 units per 40ft HQ