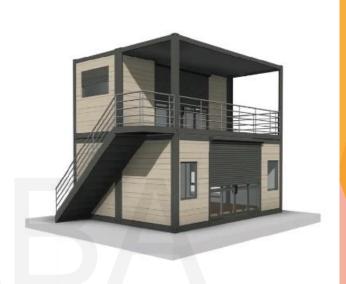

#### Modulable

PTH container units are modular with the use of steel structural frame and thermal resistant material. This energy efficient product is commonly used in Construction camp site, Public building, Residential units and Special application areas.

PTH has upgraded the current version of container modules - all the components of the new version of container modules are made from standard and automatic production procedure. Installation procedure of the upgraded version containers are easy and reduces the on-site labor requirement.