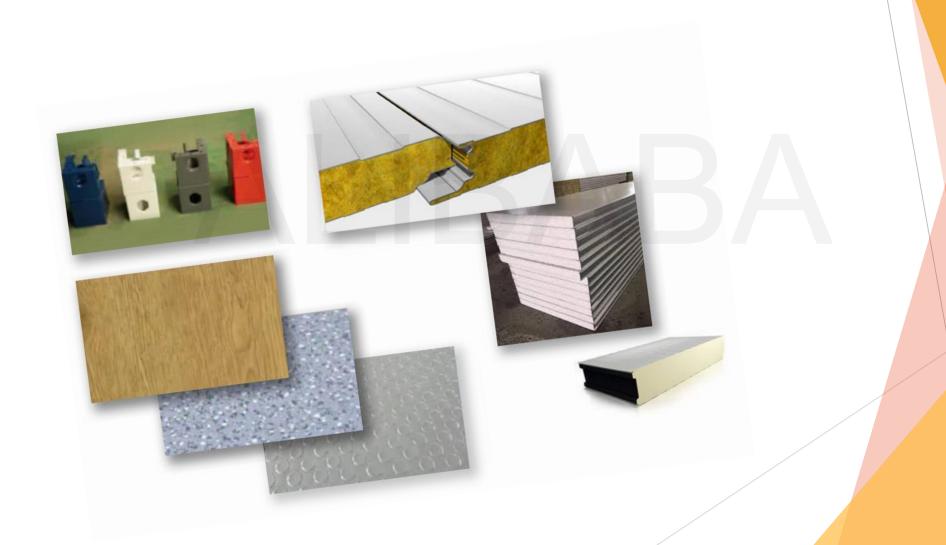

r frames are made automatically by robots which keep the high precision and quick making speed .Our monthly delivery can reach 2000sets









#### Modulable

PTH container units are modular with the use of steel structural frame and thermal resistant material. This energy efficient product is commonly used in Construction camp site, Public building, Residential units and Special application areas.

PTH has upgraded the current version of container modules - all the components of the new version of container modules are made from standard and automatic production procedure. Installation procedure of the upgraded version containers are easy and reduces the on-site labor requirement.











# Some examples

















# **Options**

Choose the colour, floor covering, insulation.



#### Conditionnement

#### OPTION1:

Container size:

6000mm\*2438mm\*2591mm

Package method: flat pack

Loading Qty: 10 units per 40ft HQ