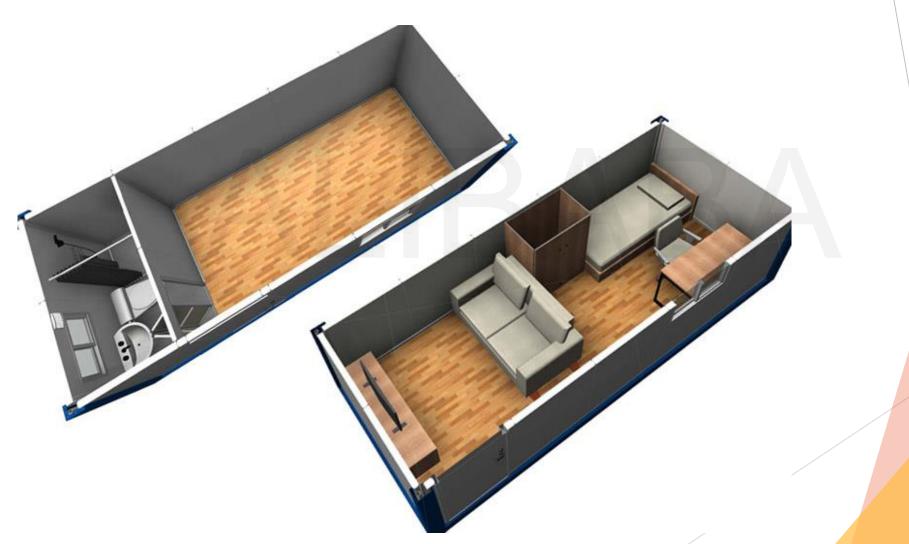

# EASYPACK 15 m<sup>2</sup>

Easy unpacking and assembly!

## Flexibility

- EasyPack container house is a modular structure that can be built quickly and easily.
- It is lightweight, airtight, and shock-resistant. The structure allows for unlimited compounding in both the longitudinal and transverse directions. It is a cost-effective and flexible way to build a home.
- It is also highly insulated and water-proof, which means it will not let in any moisture. Expandable container house can also be combined together to form a larger structure if needed.

#### Structure



## Plan



# EasyPack Types:

With or without bathroom



#### Integral foam roof to prevent water penetration.



## Waterproofing



0.45mm colored steel sheet, color is optional, Aluminized zinc galvanized AZ50g/m2+PE baking finish15/5um

70mmPU foaming roof, PU density 45kg/m3

0.40mm colored steel sheet, color is milky white, Aluminized Zinc galvanized 50g/m2+PE baking finish15/5um.

Roof drainage channel, width is 71mm, column organized drainage

Wall panel clip

Container top main beam section height is 160mm, profile is 3.0mm,Q355

Permitted loading: 1.50KN/m2

K value(Thermal conductivity): 0.024W/mK

R value(Thermal Resistance): 2.92 m2K/W

#### **Electricty Standard:**

LED ceiling lamp: 2pcs x 30w LED ceiling lamps i

L=1200mm

Switch: 1pc xsingle control switch (national standard rocker single

control)

Socket: 2pcsx10A sockets -