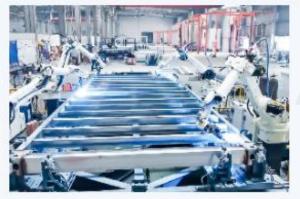

#### Automatic robot welding:

All of our frames are made automatically by robots which keep the high precision and quick making speed .Our monthly delivery can reach 2000sets