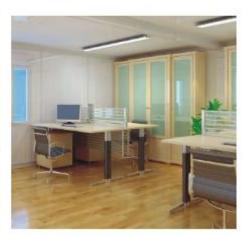

circuit,

1pc x1P socket circuit





## Specifications

#### Automatic robot welding:

All of our frames are made automatically by robots which keep the high precision and quick making speed .Our monthly delivery can reach 2000sets









#### Modulable

PTH container units are modular with the use of steel structural frame and thermal resistant material. This energy efficient product is commonly used in Construction camp site, Public building, Residential units and Special application areas.

PTH has upgraded the current version of container modules - all the components of the new version of container modules are made from standard and automatic production procedure. Installation procedure of the upgraded version containers are easy and reduces the on-site labor requirement.











# Some examples

















# **Options**

Choose the colour, floor covering, insulation.



#### Conditionnement

#### OPTION1:

Container size:

6000mm\*2438mm\*2591mm

Package method: flat pack

Loading Qty: 10 units per 40ft HQ