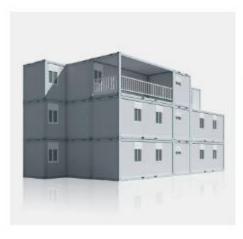

# EASYPACK 15 m<sup>2</sup>

Easy unpacking and assembly!

## Flexibility

- EasyPack container house is a modular structure that can be built quickly and easily.
- It is lightweight, airtight, and shock-resistant. The structure allows for unlimited compounding in both the longitudinal and transverse directions. It is a cost-effective and flexible way to build a home.
- It is also highly insulated and water-proof, which means it will not let in any moisture. Expandable container house can also be combined together to form a larger structure if needed.