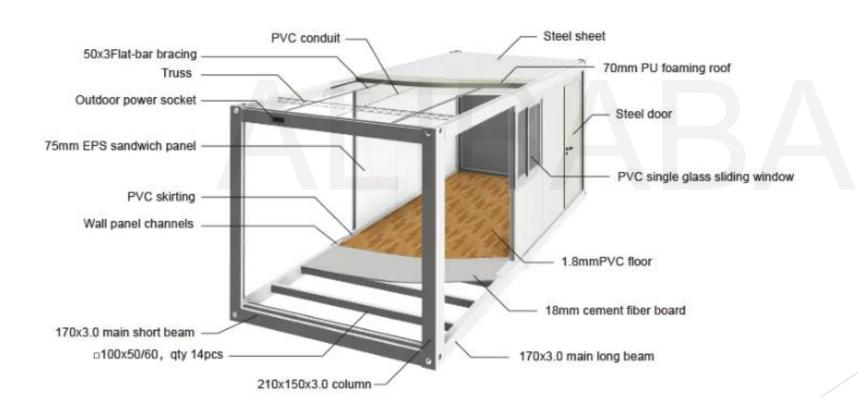

### Waterproofing

0.45mm colored steel sheet, color is optional, Aluminized zinc galvanized AZ50g/m2+PE baking finish15/5um

70mmPU foaming roof, PU density 45kg/m3

0.40mm colored steel sheet, color is milky white, Aluminized Zinc galvanized 50g/m2+PE baking finish15/5um.

Roof drainage channel, width is 71mm, column organized drainage

Wall panel clip

Container top main beam section height is 160mm, profile is 3.0mm,Q355

Permitted loading: 1.50KN/m2

K value(Thermal conductivity): 0.024W/mK

R value(Thermal Resistance): 2.92 m2K/W

### **Electricty Standard:**

LED ceiling lamp: 2pcs x 30w LED ceiling lamps i

L=1200mm

Switch: 1pc xsingle control switch (national standard rocker single

control)

Socket: 2pcsx10A sockets - 1pc x32A 3-level outdoor waterproof inlet

socket. Option: adding air conditioner socket

Distribution box: 1pcx 8-circuit power distribution box · built-in 1pc x2P32A

total circuit breaker

(with leakage protection) .

1pcx 1P lighting circuit,

1pc x1P socket circuit