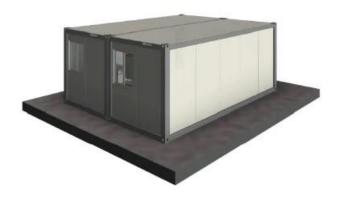

#### OPTION:

Container size:6058mm\*3025mm

\*2591mm

Package method: detachable

components

Loading Qty: 8 units per 40ft HQ