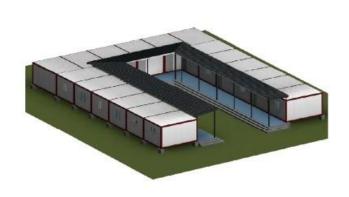

### Flexibility

- EasyPack container house is a modular structure that can be built quickly and easily.
- It is lightweight, airtight, and shock-resistant. The structure allows for unlimited compounding in both the longitudinal and transverse directions. It is a cost-effective and flexible way to build a home.
- It is also highly insulated and water-proof, which means it will not let in any moisture. Expandable container house can also be combined together to form a larger structure if needed.

### Modulable

PTH container units are modular with the use of steel structural frame and thermal resistant material. This energy efficient product is commonly used in Construction camp site, Public building, Residential units and Special application areas.