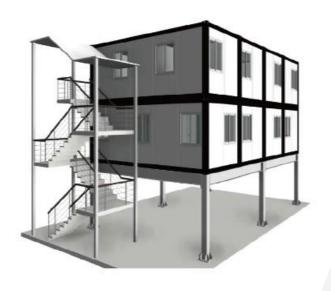

ocket circuit





### Specifications

#### Automatic robot welding:

All of our frames are made automatically by robots which keep the high precision and quick making speed .Our monthly delivery can reach 2000sets









### Modulable

PTH container units are modular with the use of steel structural frame and thermal resistant material. This energy efficient product is commonly used in Construction camp site, Public building, Residential units and Special application areas.

PTH has upgraded the current version of container modules, all the components of the new version of container modules are made from standard and automatic production procedure. Installation procedure of the upgraded version containers are easy and reduces the on-site labor requirement.











### Some examples

















### **Options**

Choose the colour, floor covering, insulation.



### Conditionnement

#### OPTION:

Container size:6058mm\*3025mm

\*2591mm

Package method: detachable

components

Loading Qty: 8 units per 40ft HQ