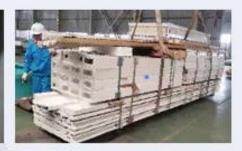

PTH container units are modular with the use of steel structural frame and thermal resistant material. This energy efficient product is commonly used in Construction camp site, Public building, Residential units and Special application areas.

PTH has upgraded the current version of container modules, all the components of the new version of container modules are made from standard and automatic production procedure. Installation procedure of the upgraded version containers are easy and reduces the on-site labor requirement.











### Some examples

















### **Options**

Choose the colour, floor covering, insulation.



### Conditionnement

#### OPTION:

Container size:6058mm\*3025mm

\*2591mm

Package method: detachable

components

Loading Qty: 8 units per 40ft HQ