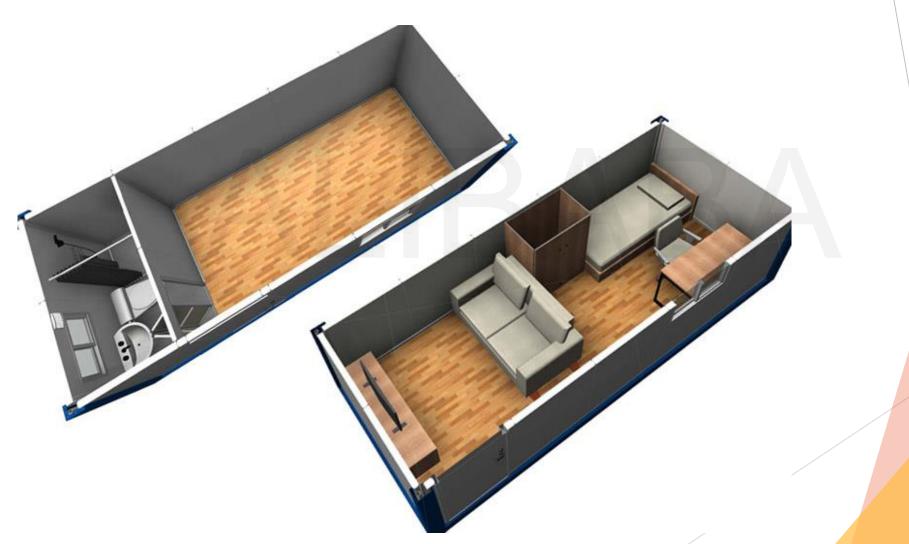

# EASYPACK 18 m<sup>2</sup>

Easy unpacking and assembly!

### Flexibility

- EasyPack container house is a modular structure that can be built quickly and easily.
- It is lightweight, airtight, and shock-resistant. The structure allows for unlimited compounding in both the longitudinal and transverse directions. It is a cost-effective and flexible way to build a home.
- It is also highly insulated and water-proof, which means it will not let in any moisture. Expandable container house can also be combined together to form a larger structure if needed.

### Structure



### Plan



## EasyPack Types:

With or without bathroom



The roof and bottom of the house are manufactured in the factory and installed on site.





### Waterproofing



0.45mm colored steel sheet, color is optional, Aluminized zinc galvanized AZ50g/m2+PE baking finish15/5um

70mmPU foaming roof, PU density 45kg/m3

0.40mm colored steel sheet, color is milky white, Aluminized Zinc galvanized 50g/m2+PE baking finish15/5um.

Roof drainage channel, width is 71mm, column organized drainage

Wall panel clip

Container top main beam section height is 160mm, profile is 3.0mm,Q355

Permitted loading: 1.50KN/m2

K value(Thermal conductivity): 0.024W/mK

R value(Thermal Resistance): 2.92 m2K/W

### **Electricty Standard:**

LED ceiling lamp: 2pcs x 30w LED ceiling lamps i

L=1200mm

Switch: 1pc xsingle control switch (national standard rocker single

c