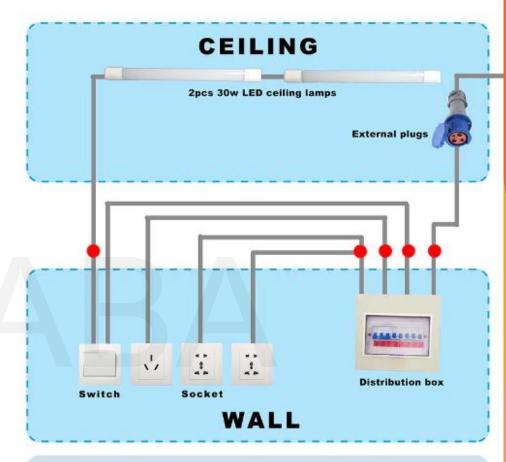

### **Electricty Standard:**

LED ceiling lamp: 2pcs x 30w LED ceiling lamps i

L=1200mm

Switch: 1pc xsingle control switch (national standard rocker single

control)

Socket: 2pcsx10A sockets - 1pc x32A 3-level outdoor waterproof inlet

socket. Option: adding air conditioner socket

Distribution box: 1pcx 8-circuit power distribution box · built-in 1pc x2P32A

total circuit breaker

(with leakage protection) .

1pcx 1P lighting circuit,

1pc x1P socket circuit