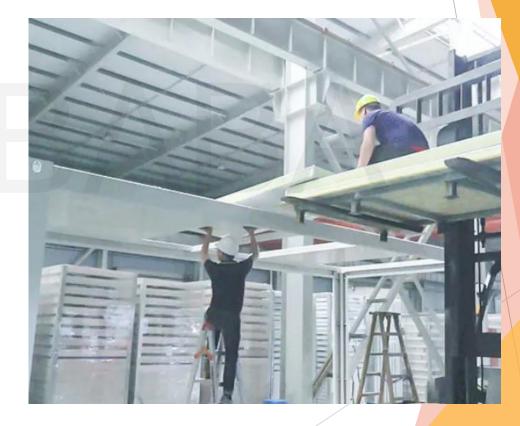

#### Automatic robot welding:

All of our frames are made automatically by robots which keep the high precision and quick making speed .Our monthly delivery can reach 2000sets