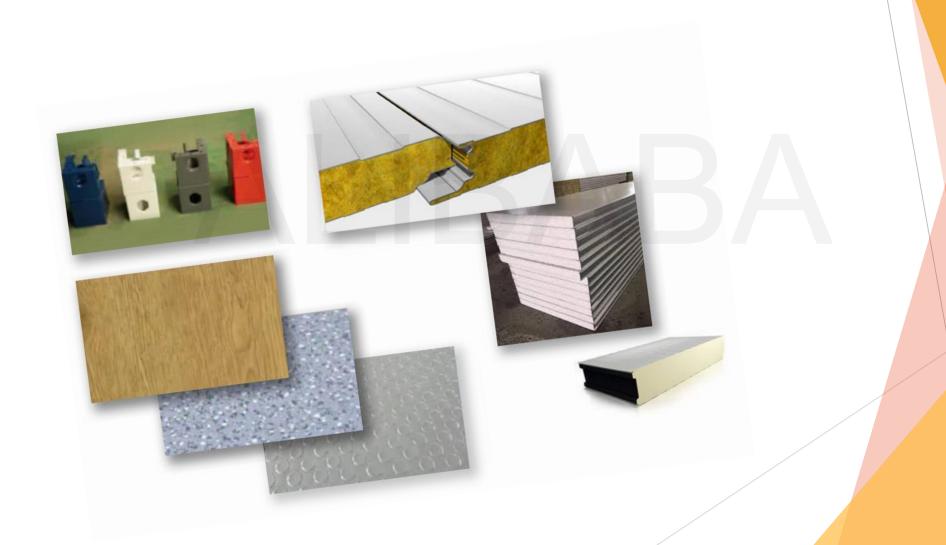

frames are made automatically by robots which keep the high precision and quick making speed .Our monthly delivery can reach 2000sets









### Modulable

PTH container units are modular with the use of steel structural frame and thermal resistant material. This energy efficient product is commonly used in Construction camp site, Public building, Residential units and Special application areas.

PTH has upgraded the current version of container modules, all the components of the new version of container modules are made from standard and automatic production procedure. Installation procedure of the upgraded version containers are easy and reduces the on-site labor requirement.











### Some examples

















### **Options**

Choose the colour, floor covering, insulation.



### Conditionnement

#### OPTION:

Container size:6058mm\*3025mm

\*2591mm

Package method: detachable

components

Loading Qty: 8 units per 40ft HQ