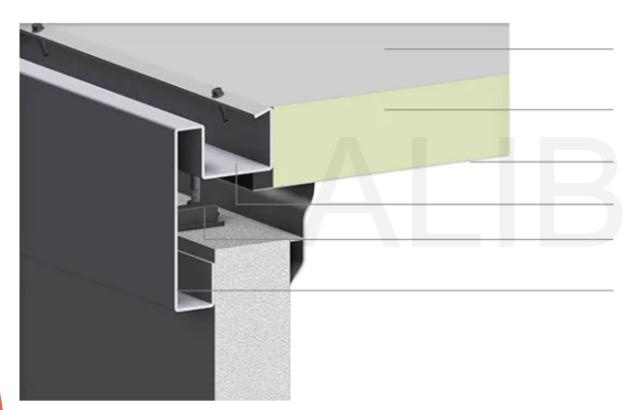

### Waterproofing

0.45mm colored steel sheet, color is optional, Aluminized zinc galvanized AZ50g/m2+PE baking finish15/5um

70mmPU foaming roof, PU density 45kg/m3

0.40mm colored steel sheet, color is milky white, Aluminized Zinc galvanized 50g/m2+PE baking finish15/5um.

Roof drainage channel, width is 71mm, column organized drainage

Wall panel clip

Container top main beam section height is 160mm, profile is 3.0mm,Q355

Permitted loading: 1.50KN/m2

K value(Thermal conductivity): 0.024W/mK

R value(Thermal Resistance): 2.92 m2K/W