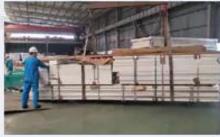

PTH container units are modular with the use of steel structural frame and thermal resistant material. This energy efficient product is commonly used in Construction camp site, Public building, Residential units and Special application areas.

PTH has upgraded the current version of container modules, all the components of the new version of container modules are made from standard and automatic production procedure. Installation procedure of the upgraded version containers are easy and reduces the on-site labor requirement.











### Some examples

















### **Options**

Choose the colour, floor covering, insulation.



### Conditionnement

#### OPTION:

Container size:6058mm\*3025mm

\*2591mm

Package method: detachable

components

Loading Qty: 8 units per 40ft HQ