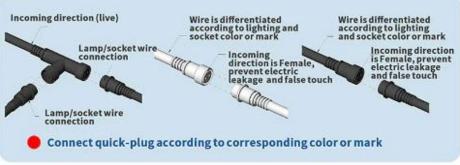

### **Electricty Standard:**

LED ceiling lamp: 2pcs x 30w LED ceiling lamps i

L=1200mm

Switch: 1pc xsingle control switch (national standard rocker single

control)

Socket: 2pcsx10A sockets - 1pc x32A 3-level outdoor waterproof inlet

socket. Option: adding air conditioner socket

Distribution box: 1pcx 8-circuit power distribution box · built-in 1pc x2P32A

total circuit breaker

(with leakage protection) .

1pcx 1P lighting circuit,

1pc x1P socket circuit