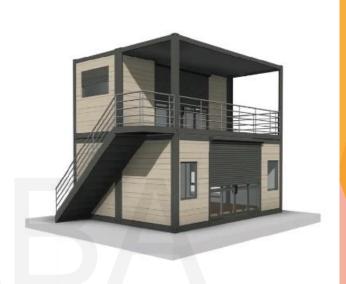

t circuit





### Specifications

#### Automatic robot welding:

All of our frames are made automatically by robots which keep the high precision and quick making speed .Our monthly delivery can reach 2000sets









### Modulable

PTH container units are modular with the use of steel structural frame and thermal resistant material. This energy efficient product is commonly used in Construction camp site, Public building, Residential units and Special application areas.

PTH has upgraded the current version of container modules, all the components of the new version of container modules are made from standard and automatic production procedure. Installation procedure of the upgraded version containers are easy and reduces the on-site labor requirement.











### Some examples

















### **Options**

Choose the colour, floor covering, insulation.



### Conditionnement

#### OPTION:

Container size:6058mm\*3025mm

\*2591mm

Package method: detachable

components

Loading Qty: 8 units per 40ft HQ