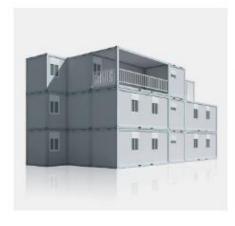

# EASYPACK 18 m<sup>2</sup>

Easy unpacking and assembly!

### Flexibility

- EasyPack container house is a modular structure that can be built quickly and easily.
- It is lightweight, airtight, and shock-resistant. The structure allows for unlimited compounding in both the longitudinal and transverse directions. It is a cost-effective and flexible way to build a home.
- It is also highly insulated and water-proof, which means it will not let in any moisture. Expandable container house can also be combined together to form a larger structure if needed.

## EasyPack Types:

With or without bathroom

The roof and bottom of the house are manufactured in the factory and installed on site.

### Modulable

PTH container units are modular with the use of steel structural frame and thermal resistant material. This energy efficient product is commonly used in Construction camp site, Public building, Residential units and Special application areas.

PTH has upgraded the current version of container modules, all the components of the new version of container modules are made from standard and automatic production procedure. Installation procedure of the upgraded version containers are easy and reduces the on-site labor requirement.