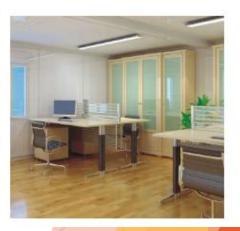

g circuit,

1pc x1P socket circuit





### Specifications

#### Automatic robot welding:

All of our frames are made automatically by robots which keep the high precision and quick making speed .Our monthly delivery can reach 2000sets









### Modulable

PTH container units are modular with the use of steel structural frame and thermal resistant material. This energy efficient product is commonly used in Construction camp site, Public building, Residential units and Special application areas.

PTH has upgraded the current version of container modules, all the components of the new version of container modules are made from standard and automatic production procedure. Installation procedure of the upgraded version containers are easy and reduces the on-site labor requirement.











### Some examples

















### **Options**

Choose the colour, floor covering, insulation.



### Conditionnement

#### OPTION:

Container size:6058mm\*3025mm

\*2591mm

Package method: detachable

components

Loading Qty: 8 units per 40ft HQ