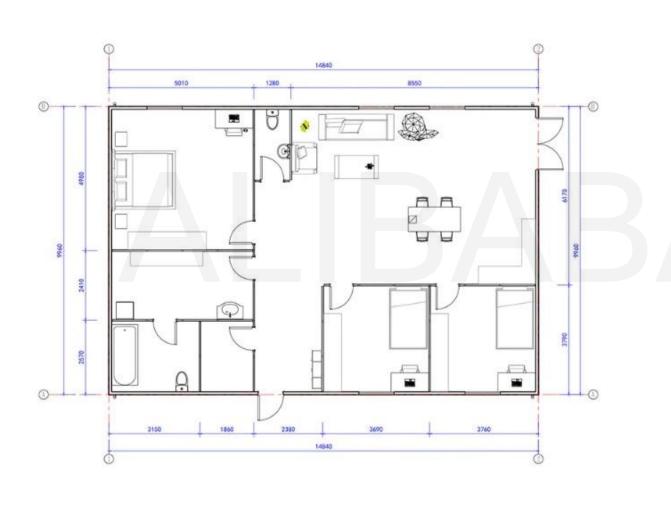

#### Specifications

The house covers an area of 148 m<sup>2</sup>, with an eave height of 2.8 m and an interior ceiling height of 2.7 m.

The house type is 3 bedrooms, 2 halls, 1 kitchen and 2 bathrooms.

The home's structure adopts an integrated modular wall + steel frame + lightweight steel roof, so customers only need to install the decorative finishes for the interior and exterior walls on site.

Frame: the wall system uses an integrated wall + steel frame, the roof system uses a lightweight steel roof.

1 cabinet sink set, 1 bathtub set.

Kitchen: floor cabinet-L3340\*600mm, wall cabinet-L2000\*600mm, stainless steel sink and faucet.