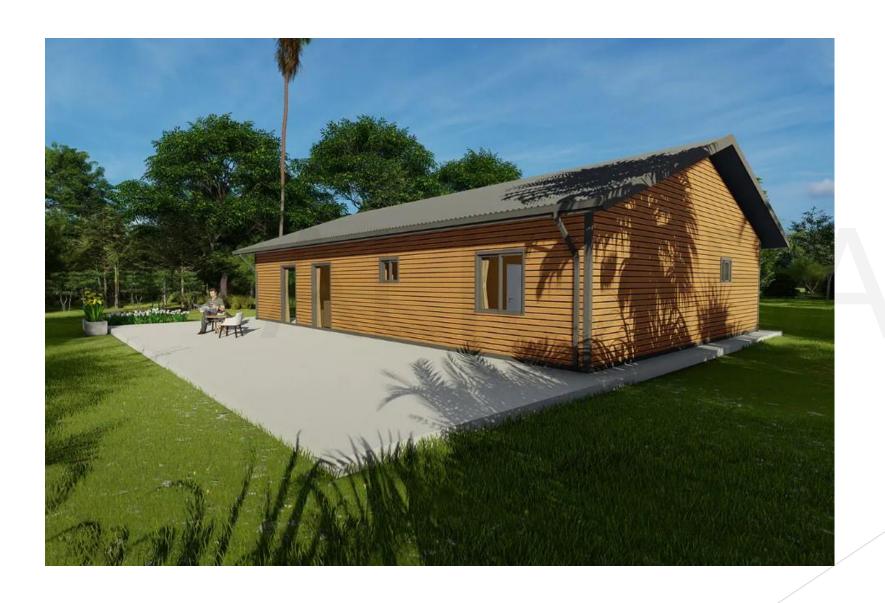

#### Specifications

The house covers an area of 148 m<sup>2</sup>, with an eave height of 2.8 m and an interior ceiling height of 2.7 m.

The house type is 3 bedrooms, 2 halls, 1 kitchen and 2 bathrooms.

The home's structure adopts an integrated modular wall + steel frame + lightweight steel roof, so customers only need to install the decorative finishes for the interior and exterior walls on site.

Frame: the wall system uses an integrated wall + steel frame, the roof system uses a lightweight steel roof.