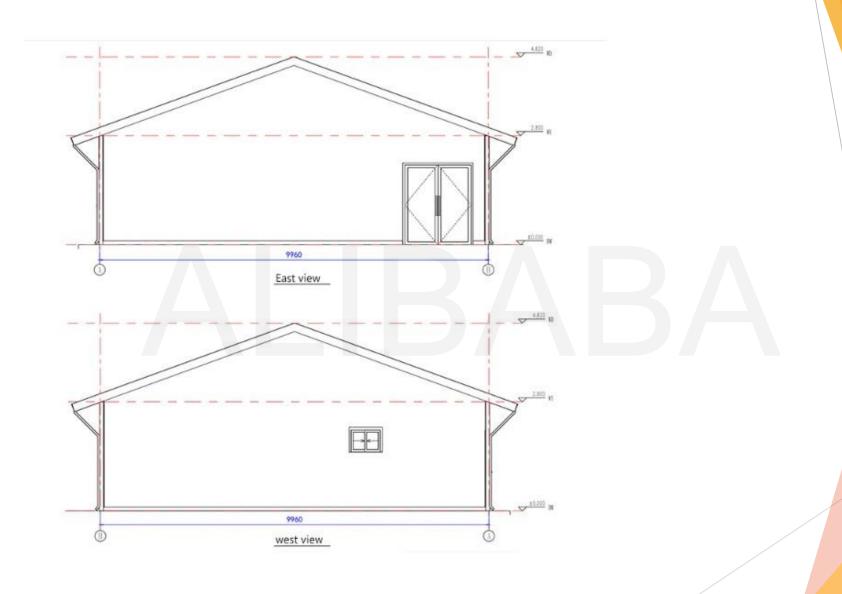

aluminum zinc magnesium surface coating + 18/5 um weather-resistant paint.

Mur: modular wall (9 mm double-sided OSB panel, filled with fire-retardant real gold panel). The interior wall uses mastic leveling + latex paint finish, and the bathroom wall uses waterproof coating + waterproof bamboo fiberboard (marble pattern). The exterior wall uses a unidirectional wrap + a 27 mm PU metal sculpted panel.

Floors: the bathroom floor uses ceramic tiles, while the rest of the floor must be maintained by customers on site.

Electricity: optional, CE standard.

Sanitaryware: 2 sets of ceramic toilet seats, 1 shower set, 1 set of vertical ceramic sinks.

1 cabinet sink set, 1 bathtub set.

Kitchen: floor cabinet-L3340\*600mm, wall cabinet-L2000\*600mm, stainless steel sink and faucet.

## Plans







### Specifications

WALL SYSTEM

Frame structure: frame + shear plate



#### **With Optional Materials**



Note: The interior wall of the bathroom is made of waterproof coating + waterproof bamboo fiberboard (marble pattern)







#### Hot-dip galvanized steel



The overall frame of the building is galvanized and sprayed: the hot-dip galvanized coating is even, the adhesion is strong, and the anti-corrosion effect and service life are the best of all methods.

The surface of the roof color steel plate is coated with 150g/m<sup>2</sup> of aluminum-zinc-magnesium layer, sprayed with 25um powder and 5um paint after plating.



#### **Excellent Structural Strength**



The lower house structure of the building adopts steel frame + shear plate, and the columns and beams, wall panels and