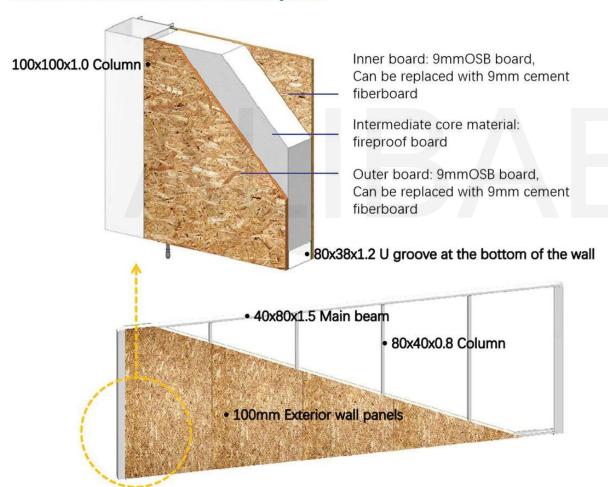

The home's structure adopts an integrated modular wall + steel frame + lightweight steel roof, so customers only need to install the decorative finishes for the interior and exterior walls on site.

Frame: the wall system uses an integrated wall + steel frame, the roof system uses a lightweight steel roof.

Roof: 0.45 mm thick, large-wave colored sheet steel, 100 g/m² galvanized aluminum zinc magnesium surface coating + 18/5 um weather-resistant paint.

Mur: modular wall (9 mm double-sided OSB panel, filled with fire-retardant real gold panel). The interior wall uses mastic leveling + latex paint finish, and the bathroom wall uses waterproof coating + waterproof bamboo fiberboard (marble pattern). The exterior wall uses a unidirectional wrap + a 27 mm PU metal sculpted panel.

### Specifications

WALL SYSTEM

Frame structure: frame + shear plate

#### **Excellent Structural Strength**

The lower house structure of the building adopts steel frame + shear plate, and the columns and beams, wall panels and frame are all connected into a whole, which has excellent overall structural strength.