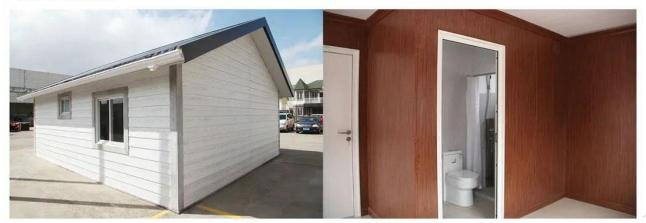

Roof: 0.45 mm thick, large-wave colored sheet steel, 100 g/m² galvanized aluminum zinc magnesium surface coating + 18/5 um weather-resistant paint.

Mur: modular wall (9 mm double-sided OSB panel, filled with fire-retardant real gold panel). The interior wall uses mastic leveling + latex paint finish, and the bathroom wall uses waterproof coating + waterproof bamboo fiberboard (marble pattern). The exterior wall uses a unidirectional wrap + a 27 mm PU metal sculpted panel.

Floors: the bathroom floor uses ceramic tiles, while the rest of the floor must be maintained by customers on site.

Electricity: optional, CE standard.

Sanitaryware: 2 sets of ceramic toilet seats, 1 shower set, 1 set of vertical ceramic sinks.