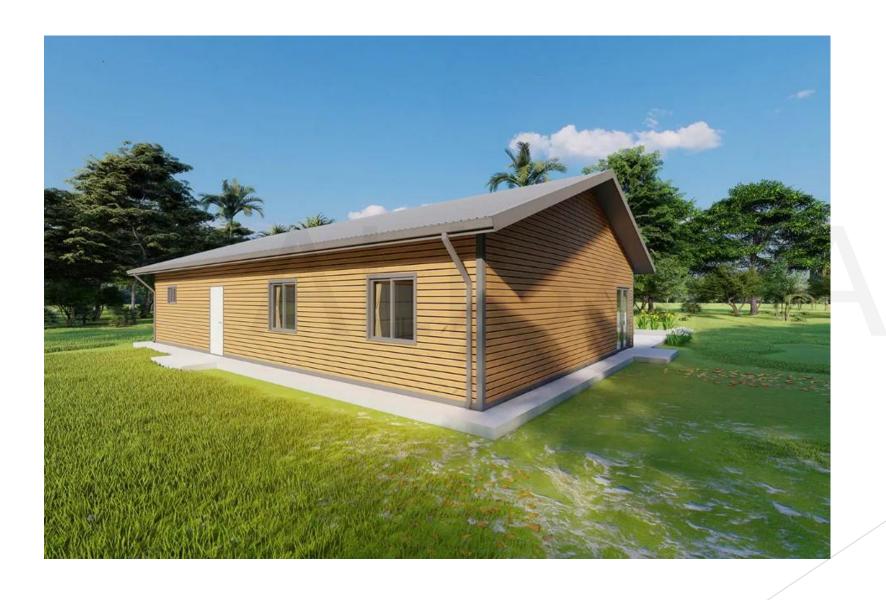

#### Specifications

The house covers an area of 148 m<sup>2</sup>, with an eave height of 2.8 m and an interior ceiling height of 2.7 m.

The house type is 3 bedrooms, 2 halls, 1 kitchen and 2 bathrooms.

The home's structure adopts an integrated modular wall + steel frame + lightweight steel roof, so customers only need to install the decorative finishes for the interior and exterior walls on site.

Frame: the wall system uses an integrated wall + steel frame, the roof system uses a lightweight steel roof.