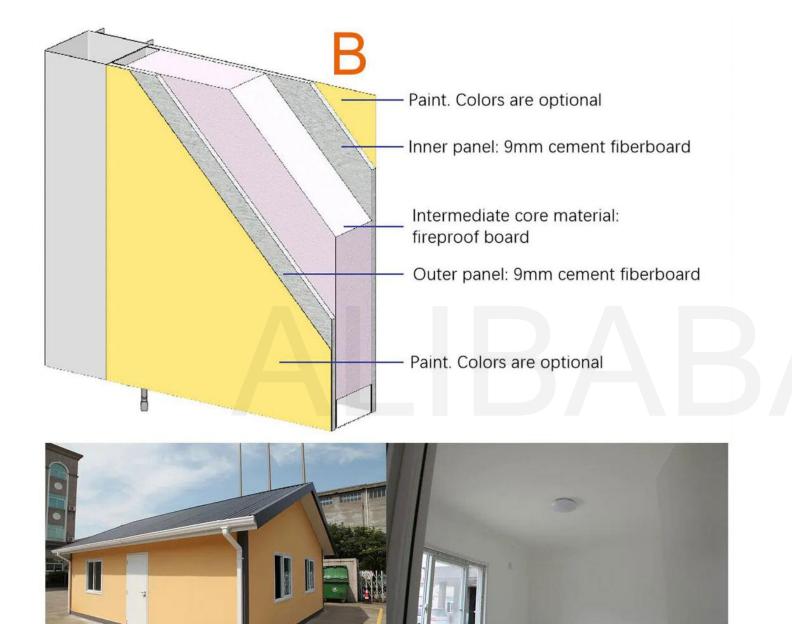

Roof: 0.45 mm thick, large-wave colored sheet steel, 100 g/m² galvanized aluminum zinc magnesium surface coating + 18/5 um weather-resistant paint.

Mur: modular wall (9 mm double-sided OSB panel, filled with fire-retardant real gold panel). The interior wall uses mastic leveling + latex paint finish, and the bathroom wall uses waterproof coating + waterproof bamboo fiberboard (marble pattern). The exterior wall uses a unidirectional wrap + a 27 mm PU metal sculpted panel.