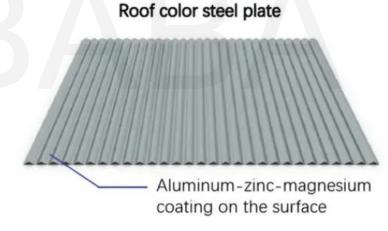

Roof: 0.45 mm thick, large-wave colored sheet steel, 100 g/m² galvanized aluminum zinc magnesium surface coating + 18/5 um weather-resistant paint.

Mur: modular wall (9 mm double-sided OSB panel, filled with fire-retardant real gold panel). The interior wall uses mastic leveling + latex paint finish, and the bathroom wall uses waterproof coating + waterproof bamboo fiberboard (marble pattern). The exterior wall uses a unidirectional wrap + a 27 mm PU metal sculpted panel.

The surface of the roof color steel plate is coated with 150g/m<sup>2</sup> of aluminum-zinc-magnesium layer, sprayed with 25um powder and 5um paint after plating.