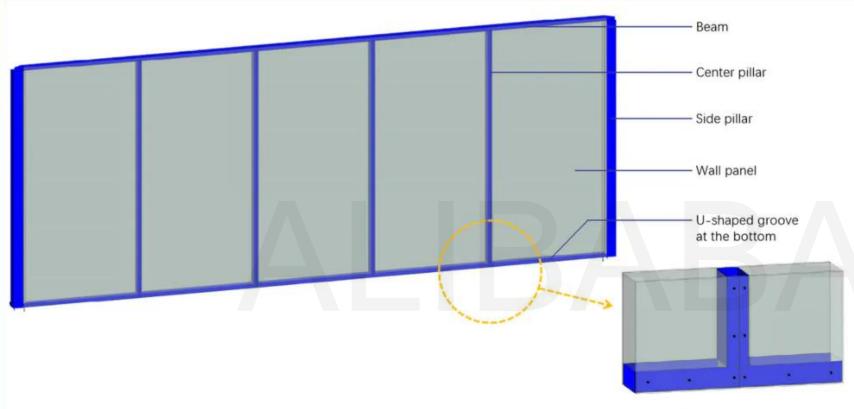

#### **Excellent Structural Strength**

The lower house structure of the building adopts steel frame + shear plate, and the columns and beams, wall panels and frame are all connected into a whole, which has excellent overall structural strength.