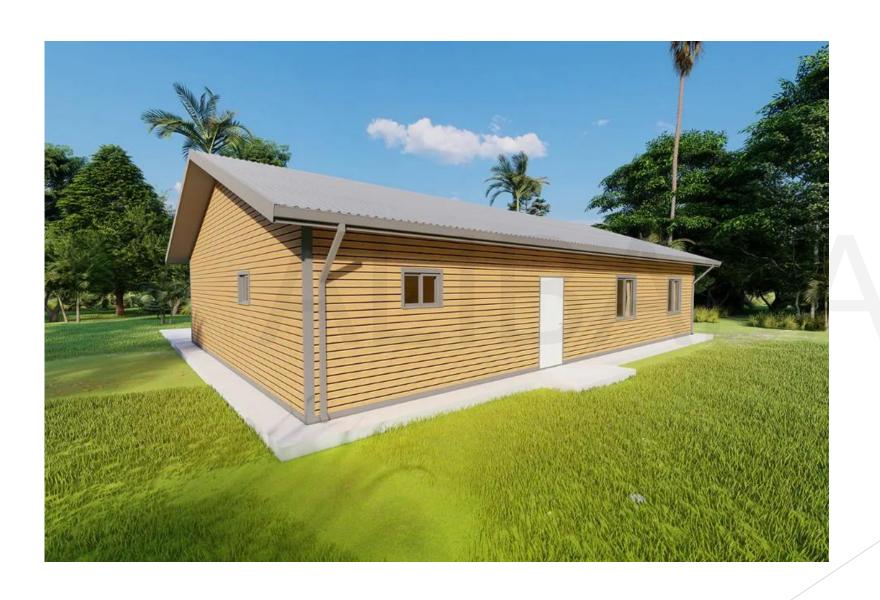

#### Specifications

The house covers an area of 148 m<sup>2</sup>, with an eave height of 2.8 m and an interior ceiling height of 2.7 m.

The house type is 3 bedrooms, 2 halls, 1 kitchen and 2 bathrooms.

The home's structure adopts an integrated modular wall + steel frame + lightweight steel roof, so customers only need to install the decorative finishes for the interior and exterior walls on site.

Frame: the wall system uses an integrated wall + steel frame, the roof system uses a lightweight steel roof.