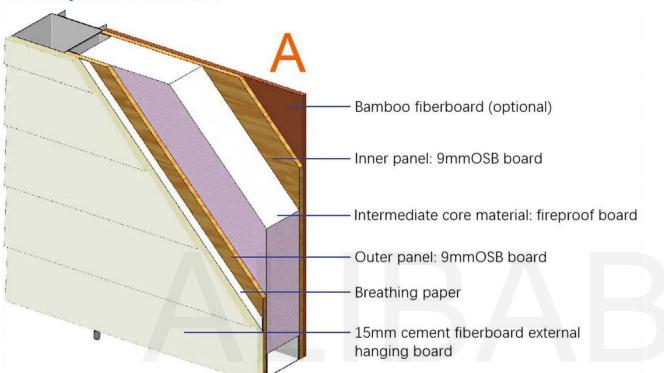

Roof: 0.45 mm thick, large-wave colored sheet steel, 100 g/m² galvanized aluminum zinc magnesium surface coating + 18/5 um weather-resistant paint.

Mur: modular wall (9 mm double-sided OSB panel, filled with fire-retardant real gold panel). The interior wall uses mastic leveling + latex paint finish, and the bathroom wall uses waterproof coating + waterproof bamboo fiberboard (marble pattern). The exterior wall uses a unidirectional wrap + a 27 mm PU metal sculpted panel.

#### **With Optional Materials**

Note: The interior wall of the bathroom is made of waterproof coating + waterproof bamboo fiberboard (marble pattern)