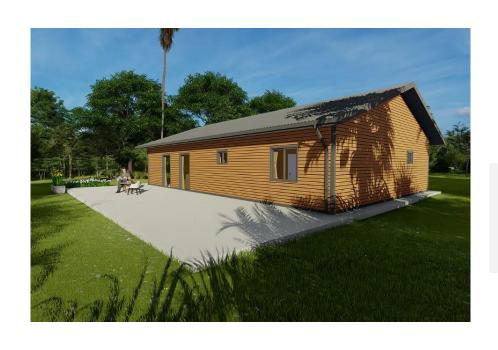

#### Specifications

The house covers an area of 148 m<sup>2</sup>, with an eave height of 2.8 m and an interior ceiling height of 2.7 m.

The house type is 3 bedrooms, 2 halls, 1 kitchen and 2 bathrooms.

The home's structure adopts an integrated modular wall + steel frame + lightweight steel roof, so customers only need to install the decorative finishes for the interior and exterior walls on site.

Frame: the wall system uses an integrated wall + steel frame, the roof system uses a lightweight steel roof.