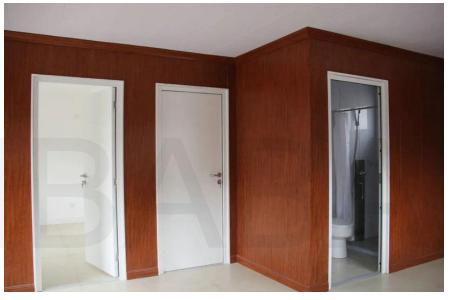

Roof: 0.45 mm thick, large-wave colored sheet steel, 100 g/m² galvanized aluminum zinc magnesium surface coating + 18/5 um weather-resistant paint.

Mur: modular wall (9 mm double-sided OSB panel, filled with fire-retardant real gold panel). The interior wall uses mastic leveling + latex paint finish, and the bathroom wall uses waterproof coating + waterproof bamboo fiberboard (marble pattern). The exterior wall uses a unidirectional wrap + a 27 mm PU metal sculpted panel.

#### **With Optional Materials**

Note: The interior wall of the bathroom is made of waterproof coating + waterproof bamboo fiberboard (marble pattern)