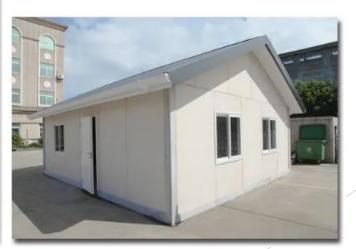

#### Specifications

The house covers an area of 148 m<sup>2</sup>, with an eave height of 2.8 m and an interior ceiling height of 2.7 m.

The house type is 3 bedrooms, 2 halls, 1 kitchen and 2 bathrooms.

The home's structure adopts an integrated modular wall + steel frame + lightweight steel roof, so customers only need to install the decorative finishes for the interior and exterior walls on site.

Frame: the wall system uses an integrated wall + steel frame, the roof system uses a lightweight steel roof.