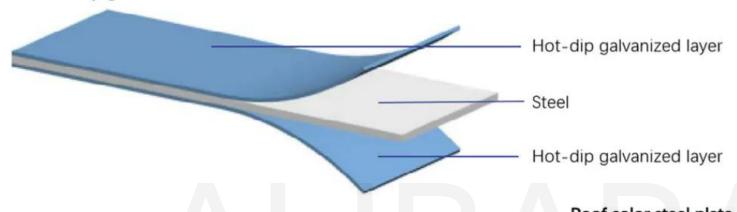

#### Hot-dip galvanized steel

The overall frame of the building is galvanized and sprayed: the hot-dip galvanized coating is even, the adhesion is strong, and the anti-corrosion effect and service life are the best of all methods.