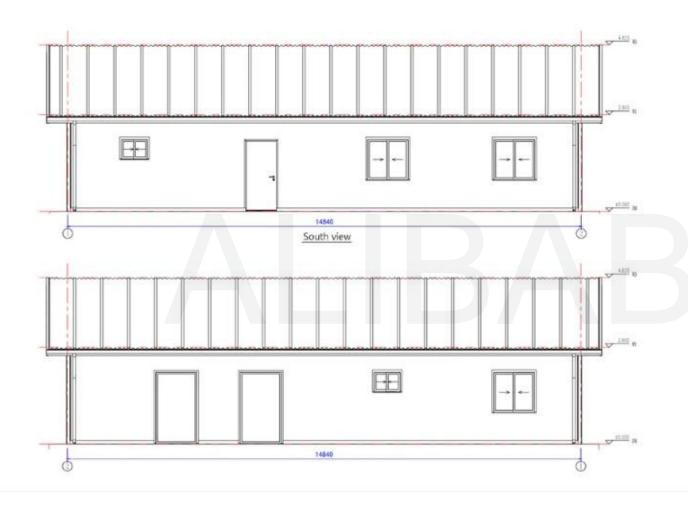

uminum zinc magnesium surface coating + 18/5 um weather-resistant paint.

Mur: modular wall (9 mm double-sided OSB panel, filled with fire-retardant real gold panel). The interior wall uses mastic leveling + latex paint finish, and the bathroom wall uses waterproof coating + waterproof bamboo fiberboard (marble pattern). The exterior wall uses a unidirectional wrap + a 27 mm PU metal sculpted panel.

Floors: the bathroom floor uses ceramic tiles, while the rest of the floor must be maintained by customers on site.

Electricity: optional, CE standard.

Sanitaryware: 2 sets of ceramic toilet seats, 1 shower set, 1 set of vertical ceramic sinks.

1 cabinet sink set, 1 bathtub set.

Kitchen: floor cabinet-L3340\*600mm, wall cabinet-L2000\*600mm, stainless steel sink and faucet.

## Plans







### Specifications

WALL SYSTEM

Frame structure: frame + shear plate



#### **With Optional Materials**



Note: The interior wall of the bathroom is made of waterproof coating + waterproof bamboo fiberboard (marble pattern)







#### Hot-dip galvanized steel



The overall frame of the building is galvanized and sprayed: the hot-dip galvanized coating is even, the adhesion is strong, and the anti-corrosion effect and service life are the best of all methods.

The surface of the roof color steel plate is coated with 150g/m<sup>2</sup> of aluminum-zinc-magnesium layer, sprayed with 25um powder and 5um paint after plating.



#### **Excellent Structural Strength**



The lower house structure of the building adopts steel frame + shear plate, and the columns and beams, wall panels and f