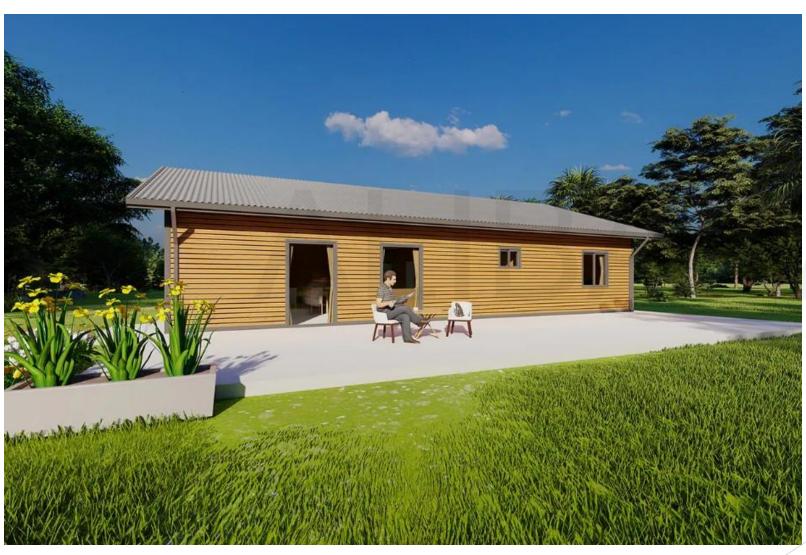

#### Specifications

The house covers an area of 148 m<sup>2</sup>, with an eave height of 2.8 m and an interior ceiling height of 2.7 m.

The house type is 3 bedrooms, 2 halls, 1 kitchen and 2 bathrooms.

The home's structure adopts an integrated modular wall + steel frame + lightweight steel roof, so customers only need to install the decorative finishes for the interior and exterior walls on site.

Frame: the wall system uses an integrated wall + steel frame, the roof system uses a lightweight steel roof.