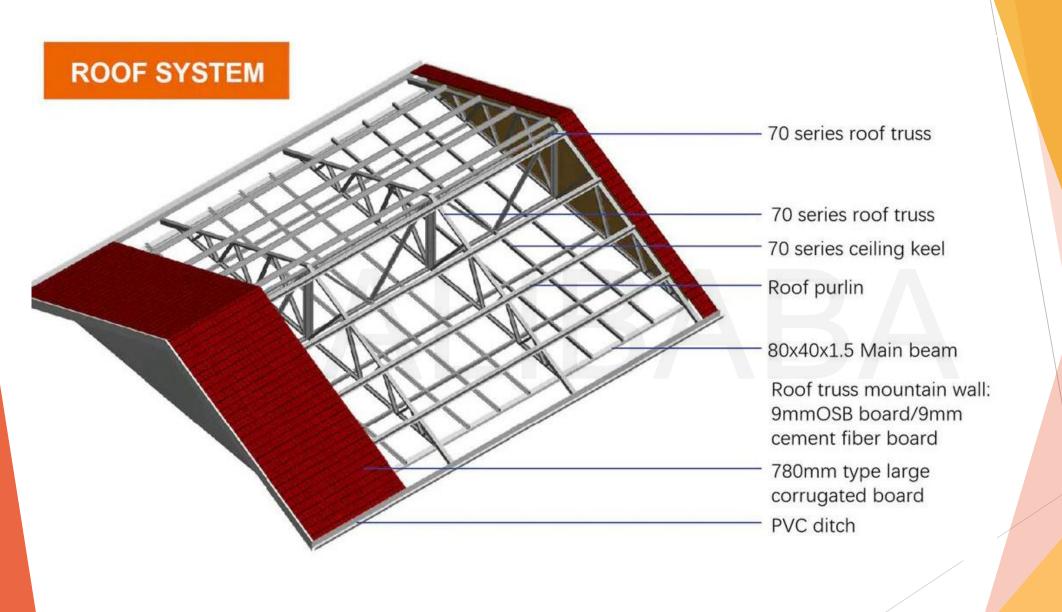

The home's structure adopts an integrated modular wall + steel frame + lightweight steel roof, so customers only need to install the decorative finishes for the interior and exterior walls on site.

Frame: the wall system uses an integrated wall + steel frame, the roof system uses a lightweight steel roof.

The surface of the roof color steel plate is coated with 150g/m<sup>2</sup> of aluminum-zinc-magnesium layer, sprayed with 25um powder and 5um paint after plating.