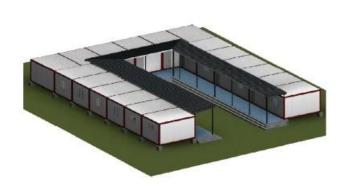

circuit





## Specifications

#### Automatic robot welding:

All of our frames are made automatically by robots which keep the high precision and quick making speed .Our monthly delivery can reach 2000sets









#### Modulable

PTH container units are modular with the use of steel structural frame and thermal resistant material. This energy efficient product is commonly used in Construction camp site, Public building, Residential units and Special application areas.

PTH has upgraded the current version of container modules - all the components of the new version of container modules are made from standard and automatic production procedure. Installation procedure of the upgraded version containers are easy and reduces the on-site labor requirement.











# Some examples



















## **Options**

Choose the colour, floor covering, insulation.



#### Conditionnement

#### OPTION1:

Container size:

6000mm\*2438mm\*2591mm

Package method: flat pack

Loading Qty: 10 units per 40ft HQ