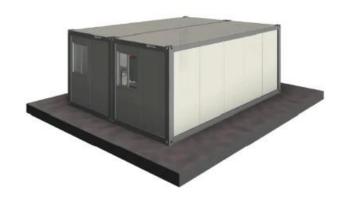

# EASYPACK 15 m<sup>2</sup>

Easy unpacking and assembly!

## Flexibility

- EasyPack container house is a modular structure that can be built quickly and easily.
- It is lightweight, airtight, and shock-resistant. The structure allows for unlimited compounding in both the longitudinal and transverse directions. It is a cost-effective and flexible way to build a home.
- It is also highly insulated and water-proof, which means it will not let in any moisture. Expandable container house can also be combined together to form a larger structure if needed.

# EasyPack Types:

With or without bathroom