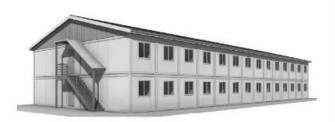

## Specifications

#### Automatic robot welding:

All of our frames are made automatically by robots which keep the high precision and quick making speed .Our monthly delivery can reach 2000sets









#### Modulable

PTH container units are modular with the use of steel structural frame and thermal resistant material. This energy efficient product is commonly used in Construction camp site, Public building, Residential units and Special application areas.

PTH has upgraded the current version of container modules - all the components of the new version of container modules are made from standard and automatic production procedure. Installation procedure of the upgraded version containers are easy and reduces the on-site labor requirement.











# Some examples



















## **Options**

Choose the colour, floor covering, insulation.



#### Conditionnement

#### OPTION1:

Container size:

6000mm\*2438mm\*2591mm

Package method: flat pack

Loading Qty: 10 units per 40ft HQ