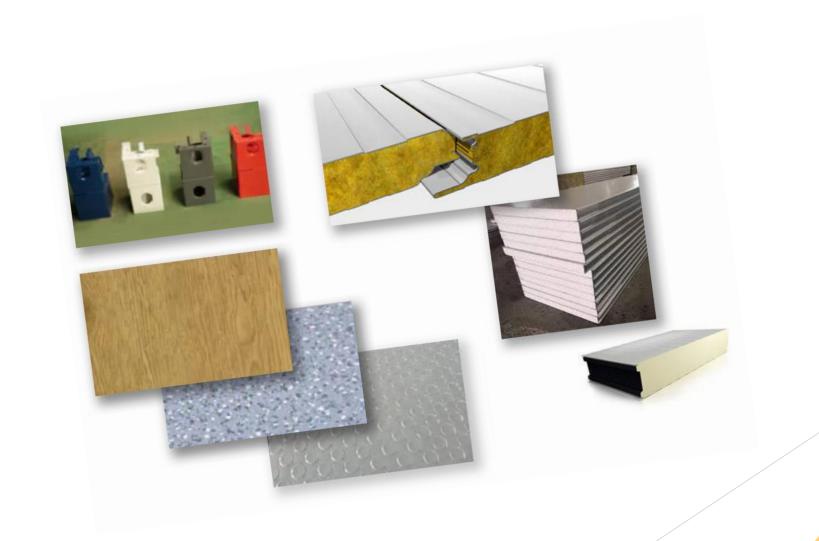

## **Options**

Choose the colour, floor covering, insulation.

## Waterproofing

0.45mm colored steel sheet, color is optional, Aluminized zinc galvanized AZ50g/m2+PE baking finish15/5um

70mmPU foaming roof, PU density 45kg/m3

0.40mm colored steel sheet, color is milky white, Aluminized Zinc galvanized 50g/m2+PE baking finish15/5um.