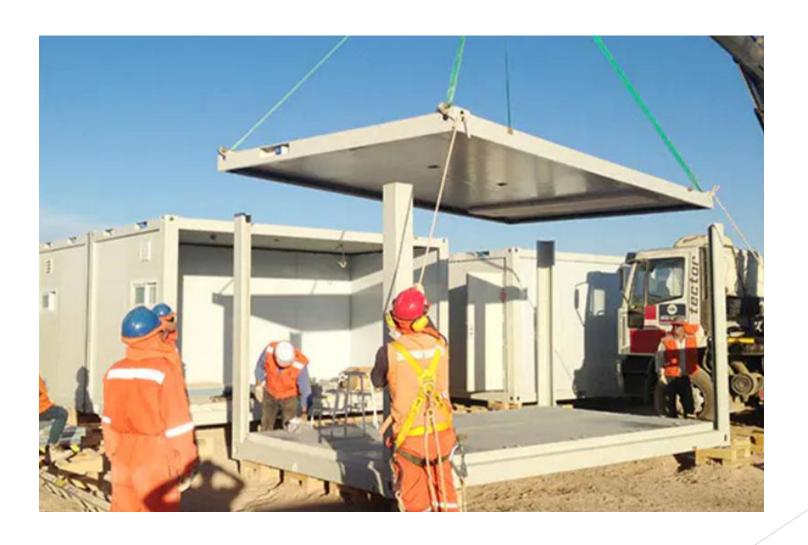

#### Automatic robot welding:

All of our frames are made automatically by robots which keep the high precision and quick making speed .Our monthly delivery can reach 2000sets

#### Modulable

PTH container units are modular with the use of steel structural frame and thermal resistant material. This energy efficient product is commonly used in Construction camp site, Public building, Residential units and Special application areas.

PTH has upgraded the current version of container modules - all the components of the new version of container modules are made from standard and automatic production procedure. Installation procedure of the upgraded version containers are easy and reduces the on-site labor requirement.