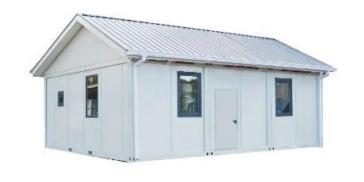

it





## Specifications

#### Automatic robot welding:

All of our frames are made automatically by robots which keep the high precision and quick making speed .Our monthly delivery can reach 2000sets









#### Modulable

PTH container units are modular with the use of steel structural frame and thermal resistant material. This energy efficient product is commonly used in Construction camp site, Public building, Residential units and Special application areas.

PTH has upgraded the current version of container modules - all the components of the new version of container modules are made from standard and automatic production procedure. Installation procedure of the upgraded version containers are easy and reduces the on-site labor requirement.











# Some examples



















## **Options**

Choose the colour, floor covering, insulation.



#### Conditionnement

#### OPTION1:

Container size:

6000mm\*2438mm\*2591mm

Package method: flat pack

Loading Qty: 10 units per 40ft HQ