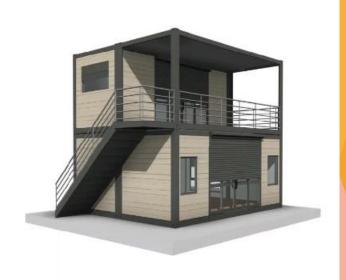

et circuit





## Specifications

#### Automatic robot welding:

All of our frames are made automatically by robots which keep the high precision and quick making speed .Our monthly delivery can reach 2000sets









#### Modulable

PTH container units are modular with the use of steel structural frame and thermal resistant material. This energy efficient product is commonly used in Construction camp site, Public building, Residential units and Special application areas.

PTH has upgraded the current version of container modules - all the components of the new version of container modules are made from standard and automatic production procedure. Installation procedure of the upgraded version containers are easy and reduces the on-site labor requirement.











# Some examples



















## **Options**

Choose the colour, floor covering, insulation.



#### Conditionnement

#### OPTION1:

Container size:

6000mm\*2438mm\*2591mm

Package method: flat pack

Loading Qty: 10 units per 40ft HQ