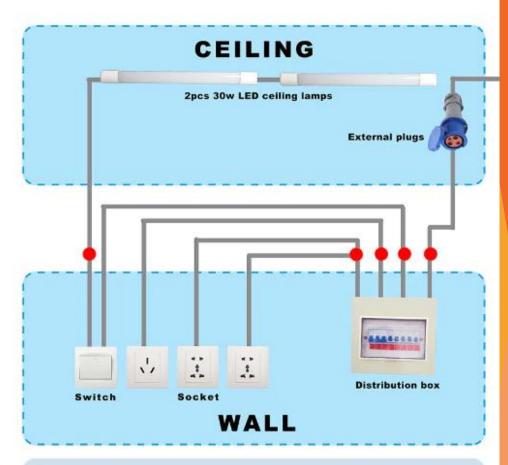

#### **Electricty Standard:**

LED ceiling lamp: 2pcs x 30w LED ceiling lamps +

L=1200mm

Switch: 1pc xsingle control switch (national standard rocker single

control)

Socket: 2pcsx10A sockets - 1pc x32A 3-level outdoor waterproof inlet

socket. Option: adding air conditioner socket

Distribution box: 1pcx 8-circuit power distribution box · built-in 1pc x2P32A

total circuit breaker

(with leakage protection) .

1pcx 1P lighting circuit,

1pc x1P socket circuit