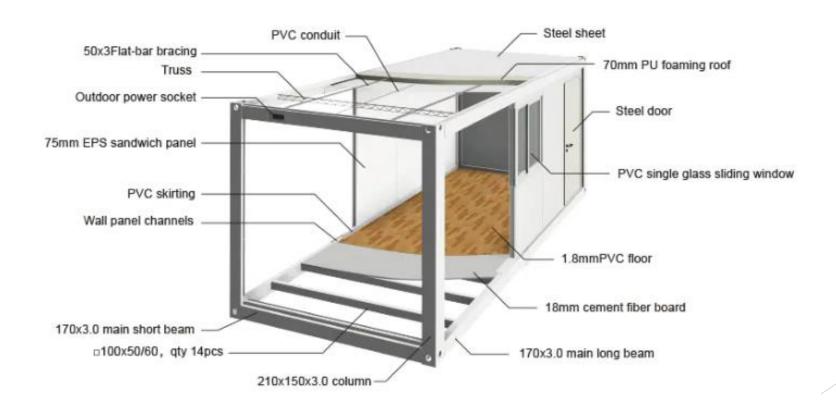

### Structure

## Waterproofing

0.45mm colored steel sheet, color is optional, Aluminized zinc galvanized AZ50g/m2+PE baking finish15/5um

70mmPU foaming roof, PU density 45kg/m3

0.40mm colored steel sheet, color is milky white, Aluminized Zinc galvanized 50g/m2+PE baking finish15/5um.

Roof drainage channel, width is 71mm, column organized drainage

Wall panel clip

Container top main beam section height is 160mm, profile is 3.0mm,Q355

Permitted loading: 1.50KN/m2

K value(Thermal conductivity): 0.024W/mK

R value(Thermal Resistance): 2.92 m2K/W

#### **Electricty Standard:**

LED ceiling lamp: 2pcs x 30w LED ceiling lamps +

L=1200mm

Switch: 1pc xsingle control switch (national standard rocker single

control)

Socket: 2pcsx10A sockets - 1pc x32A 3-level outdoor waterproof inlet

socket. Option: adding air conditioner socket

Distribution box: 1pcx 8-circuit power distribution box · built-in 1pc x2P32A

total circuit breaker

(with leakage protection) .

1pcx 1P lighting circuit,

1pc x1P socket circuit