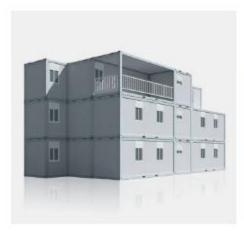

# EASYPACK 15 m<sup>2</sup>

Easy unpacking and assembly!

## Flexibility

- EasyPack container house is a modular structure that can be built quickly and easily.
- It is lightweight, airtight, and shock-resistant. The structure allows for unlimited compounding in both the longitudinal and transverse directions. It is a cost-effective and flexible way to build a home.
- It is also highly insulated and water-proof, which means it will not let in any moisture. Expandable container house can also be combined together to form a larger structure if needed.