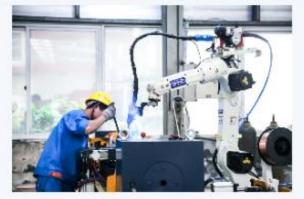

#### Automatic robot welding:

All of our frames are made automatically by robots which keep the high precision and quick making speed .Our monthly delivery can reach 2000sets