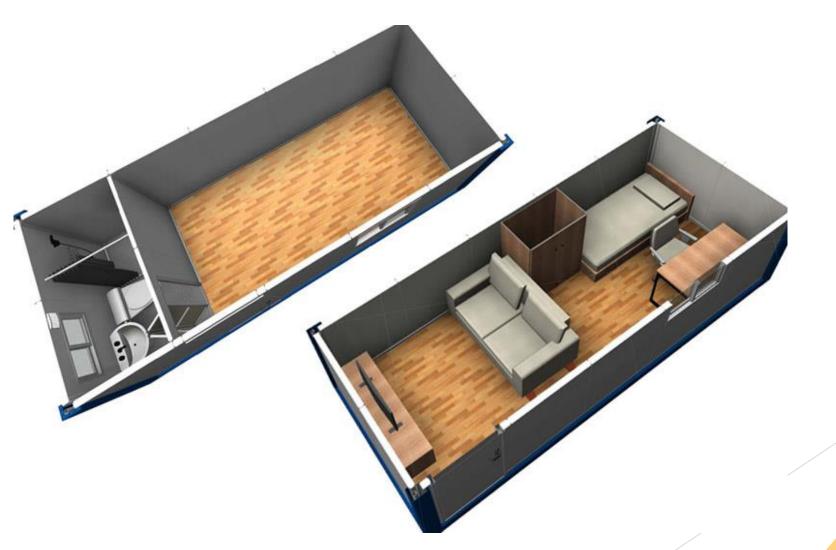

# EASYPACK 15 m<sup>2</sup>

Easy unpacking and assembly!

## Flexibility

- EasyPack container house is a modular structure that can be built quickly and easily.
- It is lightweight, airtight, and shock-resistant. The structure allows for unlimited compounding in both the longitudinal and transverse directions. It is a cost-effective and flexible way to build a home.
- It is also highly insulated and water-proof, which means it will not let in any moisture. Expandable container house can also be combined together to form a larger structure if needed.

### Structure



## Plan



# EasyPack Types:

With or without bathroom



### Integral foam roof to prevent water penetration.



## Waterproofing



0.45mm colored steel sheet, color is optional, Aluminized zinc galvanized AZ50g/m2+PE baking finish15/5um

70mmPU foaming roof, PU density 45kg/m3

0.40mm colored steel sheet, color is milky white, Aluminized Zinc galvanized 50g/m2+PE baking finish15/5um.

Roof drainage channel, width is 71mm, column organized drainage

Wall panel clip

Container top main beam section height is 160mm, profile is 3.0mm,Q355

Permitted loading: 1.50KN/m2

K value(Thermal conductivity): 0.024W/mK

R value(Thermal Resistance): 2.92 m2K/W

#### **Electricty Standard:**

LED ceiling lamp: 2pcs x 30w LED ceiling lamps +

L=1200mm

Switch: 1pc xsingle control switch (national standard rocker single

control)

Socket: 2pcsx10A sockets - 1