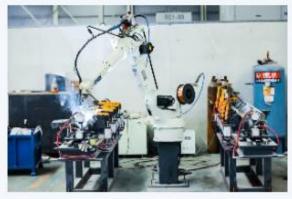

#### Automatic robot welding:

All of our frames are made automatically by robots which keep the high precision and quick making speed .Our monthly delivery can reach 2000sets