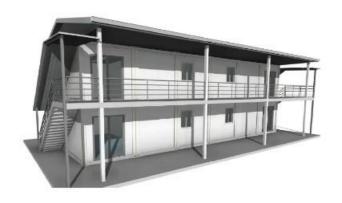

# EASYPACK 15 m<sup>2</sup>

Easy unpacking and assembly!

## Flexibility

- EasyPack container house is a modular structure that can be built quickly and easily.
- It is lightweight, airtight, and shock-resistant. The structure allows for unlimited compounding in both the longitudinal and transverse directions. It is a cost-effective and flexible way to build a home.
- It is also highly insulated and water-proof, which means it will not let in any moisture. Expandable container house can also be combined together to form a larger structure if needed.

### Structure