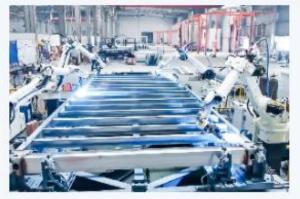

#### Automatic robot welding:

All of our frames are made automatically by robots which keep the high precision and quick making speed .Our monthly delivery can reach 2000sets