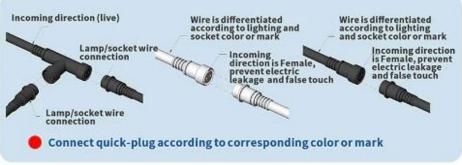

#### **Electricty Standard:**

LED ceiling lamp: 2pcs x 30w LED ceiling lamps +

L=1200mm

Switch: 1pc xsingle control switch (national standard rocker single

control)

Socket: 2pcsx10A sockets - 1pc x32A 3-level outdoor waterproof inlet

socket. Option: adding air conditioner socket

Distribution box: 1pcx 8-circuit power distribution box · built-in 1pc x2P32A

total circuit breaker

(with leakage protection) .

1pcx 1P lighting circuit,

1pc x1P socket circuit