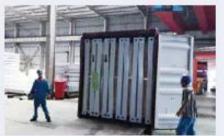

#### Conditionnement

#### OPTION1:

Container size:

6000mm\*2438mm\*2591mm

Package method: flat pack

Loading Qty: 10 units per 40ft HQ