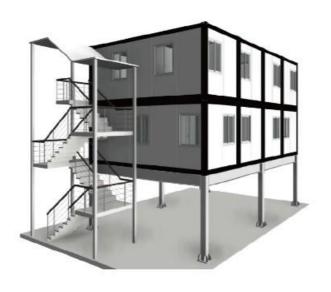

#### Modulable

PTH container units are modular with the use of steel structural frame and thermal resistant material. This energy efficient product is commonly used in Construction camp site, Public building, Residential units and Special application areas.

PTH has upgraded the current version of container modules - all the components of the new version of container modules are made from standard and automatic production procedure. Installation procedure of the upgraded version containers are easy and reduces the on-site labor requirement.