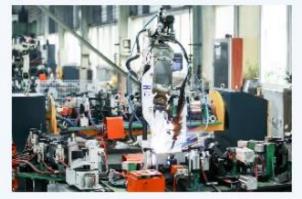

#### Automatic robot welding:

All of our frames are made automatically by robots which keep the high precision and quick making speed .Our monthly delivery can reach 2000sets