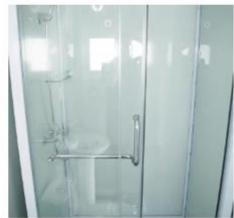

ghting circuit,

1pc x1P socket circuit





## Specifications

#### Automatic robot welding:

All of our frames are made automatically by robots which keep the high precision and quick making speed .Our monthly delivery can reach 2000sets









#### Modulable

PTH container units are modular with the use of steel structural frame and thermal resistant material. This energy efficient product is commonly used in Construction camp site, Public building, Residential units and Special application areas.

PTH has upgraded the current version of container modules - all the components of the new version of container modules are made from standard and automatic production procedure. Installation procedure of the upgraded version containers are easy and reduces the on-site labor requirement.











# Some examples



















## **Options**

Choose the colour, floor covering, insulation.



#### Conditionnement

#### OPTION1:

Container size:

6000mm\*2438mm\*2591mm

Package method: flat pack

Loading Qty: 10 units per 40ft HQ