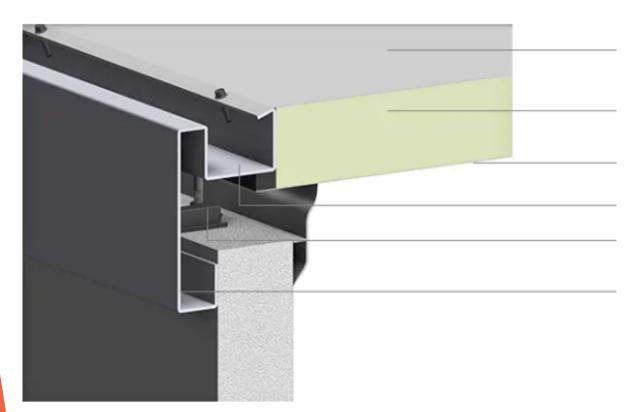

### Integral foam roof to prevent water penetration.

## Waterproofing

0.45mm colored steel sheet, color is optional, Aluminized zinc galvanized AZ50g/m2+PE baking finish15/5um

70mmPU foaming roof, PU density 45kg/m3

0.40mm colored steel sheet, color is milky white, Aluminized Zinc galvanized 50g/m2+PE baking finish15/5um.

Roof drainage channel, width is 71mm, column organized drainage

Wall panel clip

Container top main beam section height is 160mm, profile is 3.0mm,Q355

Permitted loading: 1.50KN/m2

K value(Thermal conductivity): 0.024W/mK

R value(Thermal Resistance): 2.92 m2K/W