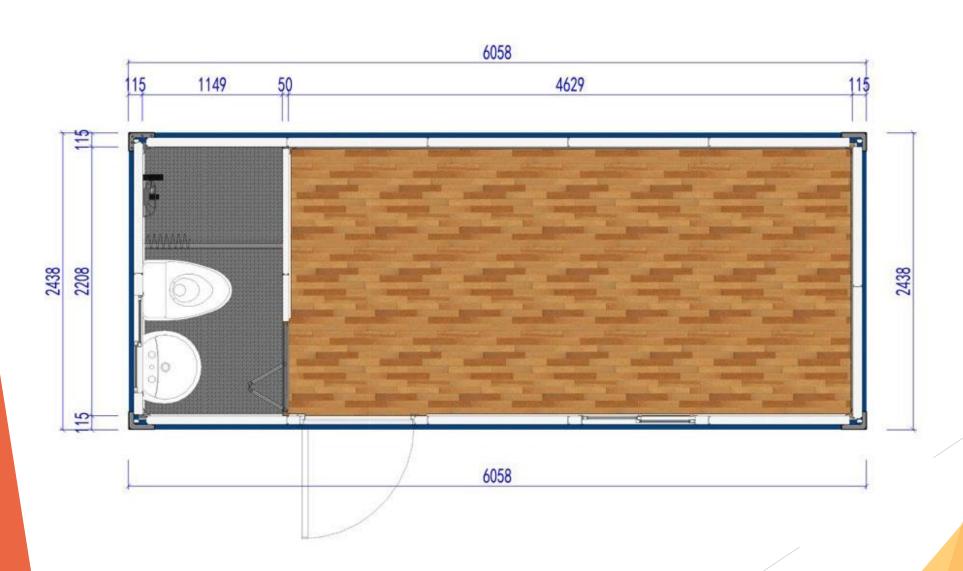

# EASYPACK 15 m<sup>2</sup>

Easy unpacking and assembly!

## Flexibility

- EasyPack container house is a modular structure that can be built quickly and easily.
- It is lightweight, airtight, and shock-resistant. The structure allows for unlimited compounding in both the longitudinal and transverse directions. It is a cost-effective and flexible way to build a home.
- It is also highly insulated and water-proof, which means it will not let in any moisture. Expandable container house can also be combined together to form a larger structure if needed.

### Structure



## Plan



# EasyPack Types:

With or without bathroom



### Integral foam roof to prevent water penetration.



## Waterproofing



0.45mm colored steel sheet, color is optional, Aluminized zinc galvanized AZ50g/m2+PE baking finish15/5um

70mmPU foaming roof, PU density 45kg/m3

0.40mm colored steel sheet, color is milky white, Aluminized Zinc galvanized 50g/m2+PE baking finish15/5um.

Roof drainage channel, width is 71mm, column organized drainage

Wall panel clip

Container top main beam section height is 160mm, profile is 3.0mm,Q355

Permitted loading: 1.50KN/m2

K value(Thermal conductivity): 0.024W/mK

R value(Thermal Resistance): 2.92 m2K/W

#### **Electricty Standard:**

LED ceiling lamp: 2pcs x 30w LED ceiling lamps +

L=1200mm

Switch: 1pc xsingle control switch (national standard rocker