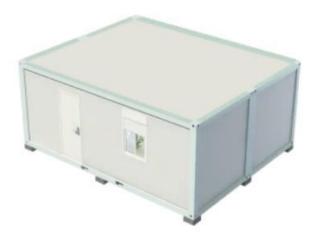

# EASYPACK 15 m<sup>2</sup>

Easy unpacking and assembly!

## Flexibility

- EasyPack container house is a modular structure that can be built quickly and easily.
- It is lightweight, airtight, and shock-resistant. The structure allows for unlimited compounding in both the longitudinal and transverse directions. It is a cost-effective and flexible way to build a home.
- It is also highly insulated and water-proof, which means it will not let in any moisture. Expandable container house can also be combined together to form a larger structure if needed.

# EasyPack Types:

With or without bathroom