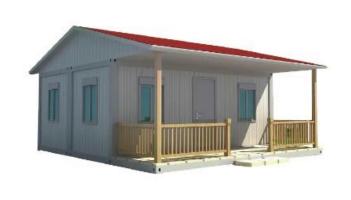

cket circuit





## Specifications

#### Automatic robot welding:

All of our frames are made automatically by robots which keep the high precision and quick making speed .Our monthly delivery can reach 2000sets









#### Modulable

PTH container units are modular with the use of steel structural frame and thermal resistant material. This energy efficient product is commonly used in Construction camp site, Public building, Residential units and Special application areas.

PTH has upgraded the current version of container modules - all the components of the new version of container modules are made from standard and automatic production procedure. Installation procedure of the upgraded version containers are easy and reduces the on-site labor requirement.











# Some examples



















## **Options**

Choose the colour, floor covering, insulation.



#### Conditionnement

#### OPTION1:

Container size:

6000mm\*2438mm\*2591mm

Package method: flat pack

Loading Qty: 10 units per 40ft HQ